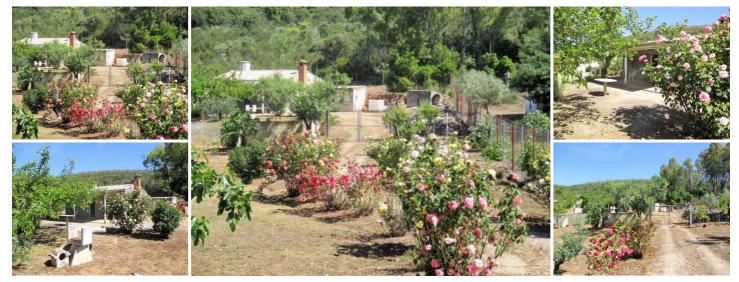

## Lantställe till salu i Casas de Don Pedro, Badajoz

68.500€

A country cottage approached by a driveway lined with rose trees in a very beautiful location in a protected area, with good access 8km outside the village of Casas de Don Pedro, 40 minutes from Don Benito. Shaded vine covered front veranda, living room, two bedrooms, kitchen and bathroom; perfectly habitable now but would benefit from a very small amount of amount of modernisation. The house has 1,850 sq m of land (nearly half an acre) with lots of roses, fig trees and quince trees as well as stone dining tables and two storage sheds. Excellent value for money.