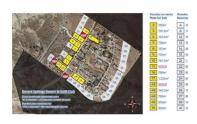

## Landa till salu i Desert Springs, Almería 55.000€

Building plots between 700 m2 and 1300 m 2, from € 55,000

A dozen reasons why these parcels offer an exceptional investment

- 1 They are unique; the only villa parcels for sale nearby Desert Springs.
- 2 Bargain prices; making for excellent investment with minimum risk.
- 3 Perfectly sized, for a custom built villa of your dreams.
- 4 Detailed planning conditions easily verified.
- 5 Good flexible building regulation conditions.
- 6 Flexible time limits in which to build your villa.
- 7 Secondary infrastructure services in place at the boundary of each parcel.
- 8 A natural non-urban country feel. No tarmac kerbs or streetlights.
- 9 Minimum community costs.
- 10 Direct access to all facilities at Desert Springs; restaurants, bars, sports etc...
- 11 It is understood that Desert Springs SL offers Privileged Non Resident Memberships to Owners of properties at La Ribina.
- 12 In today's restrictive planning world, these parcels offer the best possible returns on investment.