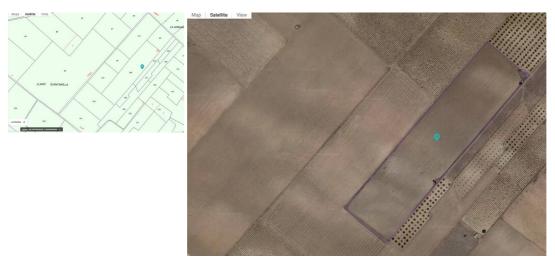

## Landa till salu i Yecla, Murcia 19.000€

This plot has a total of 15,429 square meters. It is composed of two plots. The first plot has 12,160 square meters and the second plot has 3,269 square meters. If you have any questions, do not hesitate to contact us to get more information. If you are looking for a plot, you are in the right place. We are specialists in the Costa Blanca and Costa Calida specialising in the Alicante and Murcia Inland regions with a particular emphasis on Elda, Pinoso, Aspe, Elche and surrounding areas. We are an established, well known and trusted company that has built a solid reputation amongst buyers and sellers since we began trading in 2004. We offer a complete service with no hidden charges or surprises, starting with sourcing the property, right through to completion, and an unrivalled after sales service which includes property management, building services, and general help and advice to make your new house a home. With a portfolio of well over 1400 properties for sale, we are confident that we can help, so just let us know your preferred property, budget and location, and we will do the rest.