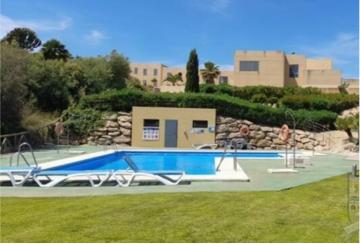

On ground floor: large Open Plan Lounge / dinning area with luxury fitted kitchen and sun room over looking the garden area this floors also has 2 Bedrooms and a bathroom 1st Floor: 2 Bedrooms with 1 very large bedroom with en-suite bathroom, 1 bedroom has access on to a private terrace of 32sqm which has the most amazing views of the golf course LowerFloor / Basement: A Very Large self contained area with a massive store room or 5th Bedroom, very Large lounge with Bar area and bathroom with shower This whole area can easily be a self contained annexe for guests The property is located and a private urbanisation which includes a beautiful Pool area and Garden over looking the golf course.. The property is located just 1 minutes drive to the Hotel / Bars and Restaurants located on the course, plus the main town of Garrucha is 5-7mins drive away and Vera Town 10mins and Mojacar 10-12mins... The house is sold with full integral AC and the furniture can be included but is negotiable ...