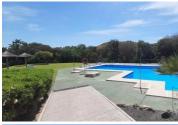

On ground floor: large Open Plan Lounge / dinning area with luxury fitted kitchen and sun room over looking the garden area this floors also has 2 Bedrooms and a bathroom 1st Floor: 2 Bedrooms with 1 very large bedroom with en-suite bathroom, 1 bedroom has access on to a private terrace of 32sqm which has the most amazing views of the golf course LowerFloor / Basement: A Very Large self contained area with a massive store room or 5th Bedroom, very Large lounge with Bar area and bathroom with shower This whole area can easily be a self contained annexe for guests The property is located and a private urbanisation which includes a beautiful Pool area and Garden over looking the golf course.. The property is located just 1 minutes drive to the Hotel / Bars and Restaurants located on the course, plus the main town of Garrucha is 5-7mins drive away and Vera Town 10mins and Mojacar 10-12mins... The house is sold with full integral AC and the furniture can be included but is negotiable ...