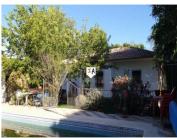

## 5 sovrum Lantställe till salu i Baena, Córdoba 240.000€

Spectacular chalet of 244m2 build on the outskirts of Albendín, Baena, in the province of Córdoba, Andaluia, Spain. The property has a generous size plot of 4,959m2 and comprises of a single level house with 5 double bedrooms with fitted wardrobes, 3 bathrooms, living room with fireplace and air conditioning and a well equipped kitchen with a pantry leading out to a terrace and to the left and to the rear of the house. At the back of the house there is a private swimming pool surrounded by a beautiful garden and to the right a covered terrace which gives access to an old and well kept summer kitchen with a fireplace and just at the back right side of the house there is the access to the basement, which has been used some times as a wine cellar and where there are also 2 water tanks. After the swimming pool is the access to the banks of the river Badajoz, where you can enjoy a very peaceful and quiet landscape. The property also comprises of a chicken coop, a greenhouse, a legalised well, a vegetable garden and approximately 40 olive trees and a variety of fruit trees. The property is situated 800 metres from Albendín where there are a variety of shops, bars and restaurants, and only 15 minutes from the national road N-432 which links the cities of Cordoba and Granada. Well worth a visit.