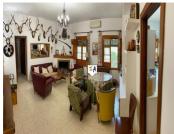

## 5 sovrum Lantställe till salu i Baena, Córdoba 240.000€

Spectacular chalet of 244m2 build on the outskirts of Albendín, Baena, in the province of Córdoba, Andaluia, Spain. The property has a generous size plot of 4,959m2 and comprises of a single level house with 5 double bedrooms with fitted wardrobes, 3 bathrooms, living room with fireplace and air conditioning and a well equipped kitchen with a pantry leading out to a terrace and to the left and to the rear of the house. At the back of the house there is a private swimming pool surrounded by a beautiful garden and to the right a covered terrace which gives access to an old and well kept summer kitchen with a fireplace and just at the back right side of the house there is the access to the basement, which has been used some times as a wine cellar and where there are also 2 water tanks. After the swimming pool is the access to the banks of the river Badajoz, where you can enjoy a very peaceful and quiet landscape. The property also comprises of a chicken coop, a greenhouse, a legalised well, a vegetable garden and approximately 40 olive trees and a variety of fruit trees. The property is situated 800 metres from Albendín where there are a variety of shops, bars and restaurants, and only 15 minutes from the national road N-432 which links the cities of Cordoba and Granada. Well worth a visit.