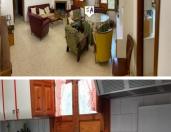

## 5 sovrum Lantställe till salu i Baena, Córdoba 240.000€

Spectacular chalet of 244m2 build on the outskirts of Albendín, Baena, in the province of Córdoba, Andaluia, Spain. The property has a generous size plot of 4,959m2 and comprises of a single level house with 5 double bedrooms with fitted wardrobes, 3 bathrooms, living room with fireplace and air conditioning and a well equipped kitchen with a pantry leading out to a terrace and to the left and to the rear of the house. At the back of the house there is a private swimming pool surrounded by a beautiful garden and to the right a covered terrace which gives access to an old and well kept summer kitchen with a fireplace and just at the back right side of the house there is the access to the basement, which has been used some times as a wine cellar and where there are also 2 water tanks. After the swimming pool is the access to the banks of the river Badajoz, where you can enjoy a very peaceful and quiet landscape. The property also comprises of a chicken coop, a greenhouse, a legalised well, a vegetable garden and approximately 40 olive trees and a variety of fruit trees. The property is situated 800 metres from Albendín where there are a variety of shops, bars and restaurants, and only 15 minutes from the national road N-432 which links the cities of Cordoba and Granada. Well worth a visit.