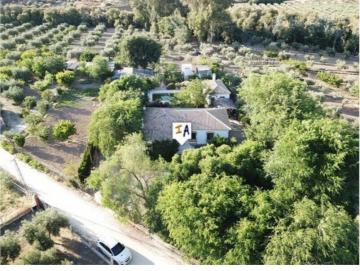

## 5 sovrum Lantställe till salu i Baena, Córdoba 240.000€

Spectacular chalet of 244m2 build on the outskirts of Albendín, Baena, in the province of Córdoba, Andaluia, Spain. The property has a generous size plot of 4,959m2 and comprises of a single level house with 5 double bedrooms with fitted wardrobes, 3 bathrooms, living room with fireplace and air conditioning and a well equipped kitchen with a pantry leading out to a terrace and to the left and to the rear of the house. At the back of the house there is a private swimming pool surrounded by a beautiful garden and to the right a covered terrace which gives access to an old and well kept summer kitchen with a fireplace and just at the back right side of the house there is the access to the basement, which has been used some times as a wine cellar and where there are also 2 water tanks. After the swimming pool is the access to the banks of the river Badajoz, where you can enjoy a very peaceful and quiet landscape. The property also comprises of a chicken coop, a greenhouse, a legalised well, a vegetable garden and approximately 40 olive trees and a variety of fruit trees. The property is situated 800 metres from Albendín where there are a variety of shops, bars and restaurants, and only 15 minutes from the national road N-432 which links the cities of Cordoba and Granada. Well worth a visit.