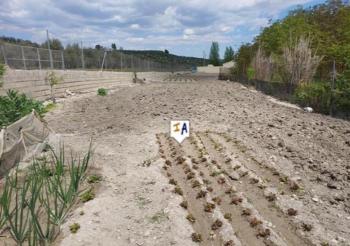

## Landa till salu i Alcala la Real, Jaén 50.000€

This productive agricultural land of 2,419m2 is sited in Rosalejo close to the historical city of Alcala la Real in the Jaen province

of Andalucia, Spain. The level plot already has some vegetables and fruit trees as well as a storage building with electricity and a large water tank with irrigation equipment. With an easy gated entrance from a well maintained track this good size plot is ready to plant many different crops.