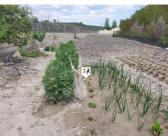

## Landa till salu i Alcala la Real, Jaén 50.000€

This productive agricultural land of 2,419m2 is sited in Rosalejo close to the historical city of Alcala la Real in the Jaen province

of Andalucia, Spain. The level plot already has some vegetables and fruit trees as well as a storage building with electricity and a large water tank with irrigation equipment. With an easy gated entrance from a well maintained track this good size plot is ready to plant many different crops.