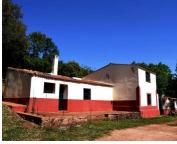

The property also enjoys a house of about 100 m2 as well as a storage area / garage (to the right side of the house) and a animal shelter / shed within sight of the house. The three bedroomed house is habitable but can be improved and would need renovations to make it into a comfortable house.