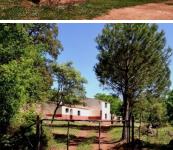

The property also enjoys a house of about 100 m2 as well as a storage area / garage (to the right side of the house) and a animal shelter / shed within sight of the house. The three bedroomed house is habitable but can be improved and would need renovations to make it into a comfortable house.