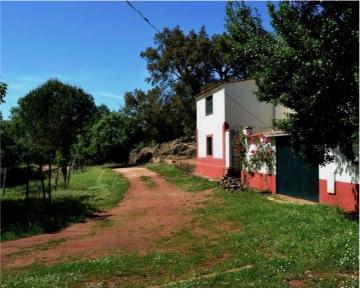

The property also enjoys a house of about 100 m2 as well as a storage area / garage (to the right side of the house) and a animal shelter / shed within sight of the house. The three bedroomed house is habitable but can be improved and would need renovations to make it into a comfortable house.

The farm is entirely fenced around its perimeter and within the farm there are three enclosures / fenced off parts. The finca has an elevated area where the views are a real luxury and with an extensive orchard area where the good soil and abundant water will allow you to consider countless possible crops or fruit trees. The perfect farm for those who are looking for land to develop their plans or dreams, have horses or would like to enjoy the products of the land and at the same time have the possibility to enjoy a house in the countryside with electricity, water and healthy, fresh air. Fantastic location near everything but isolated at the same time.