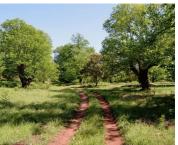

Located in Castaño del Robledo, 2 kms from Fuenteheridos, is this 20 hectares farm, with a rich landscape and an extensive grove, ranging from chestnut trees, cork oaks to olive trees, holm oaks, carob trees and pines. The farm has comfortable access, electricity and a well with plenty of water. The owner has recently built a warehouse with a complete system of tanks and filtration to achieve total purity of water.

The farm is entirely fenced around its perimeter and within the farm there are three enclosures / fenced off parts. The finca has an elevated area where the views are a real luxury and with an extensive orchard area where the good soil and abundant water will allow you to consider countless possible crops or fruit trees. The perfect farm for those who are looking for land to develop their plans or dreams, have horses or would like to enjoy the products of the land and at the same time have the possibility to enjoy a house in the countryside with electricity, water and healthy, fresh air. Fantastic location near everything but isolated at the same time.