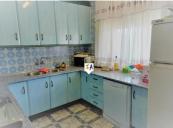

## 4 sovrum Lantställe till salu i Alcala la Real, Jaén 230.000€

This easy living 4 bedroom Chalet style property with a generous level plot of 1,542m2 is situated in sought after Santa Ana close to the historical city of Alcala la Real in the Jaen province of Andalucia, Spain. The spacious, detached 235m2 build property boasts far reaching countryside views, a large terrace, off road parking for a number of vehicles, storage and garage outbuildings, central heating and air conditioning. With a gated entrance leading to a separate garage and hard standing for many cars you enter the Chalet into a tiled hallway with a double bedroom that has air conditioning on the right and a twin bedroom to the left. The hallway continues to a fully tiled shower room then to your fully fitted kitchen and opposite a good size lounge off which are 2 further double bedrooms and a storage room with drop down steps taking you up to a larger storage area with views over your land and the countryside. The hallway continues to the rear of the property with access out on to a large terrace with mature vines, storage outbuildings and to your extensive gardens and land being completely fenced is therefore ideal for those with pets.