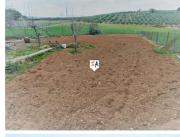

## 4 sovrum Lantställe till salu i Alcala la Real, Jaén 230.000€

This easy living 4 bedroom Chalet style property with a generous level plot of 1,542m2 is situated in sought after Santa Ana close to the historical city of Alcala la Real in the Jaen province of Andalucia, Spain. The spacious, detached 235m2 build property boasts far reaching countryside views, a large terrace, off road parking for a number of vehicles, storage and garage outbuildings, central heating and air conditioning. With a gated entrance leading to a separate garage and hard standing for many cars you enter the Chalet into a tiled hallway with a double bedroom that has air conditioning on the right and a twin bedroom to the left. The hallway continues to a fully tiled shower room then to your fully fitted kitchen and opposite a good size lounge off which are 2 further double bedrooms and a storage room with drop down steps taking you up to a larger storage area with views over your land and the countryside. The hallway continues to the rear of the property with access out on to a large terrace with mature vines, storage outbuildings and to your extensive gardens and land being completely fenced is therefore ideal for those with pets.