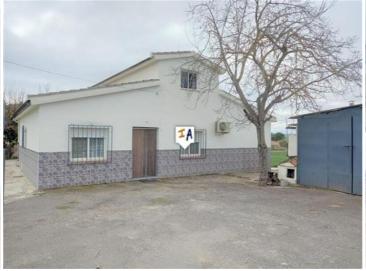

## 4 sovrum Lantställe till salu i Alcala la Real, Jaén 230.000€

This easy living 4 bedroom Chalet style property with a generous level plot of 1,542m2 is situated in sought after Santa Ana close to the historical city of Alcala la Real in the Jaen province of Andalucia, Spain. The spacious, detached 235m2 build property boasts far reaching countryside views, a large terrace, off road parking for a number of vehicles, storage and garage outbuildings, central heating and air conditioning. With a gated entrance leading to a separate garage and hard standing for many cars you enter the Chalet into a tiled hallway with a double bedroom that has air conditioning on the right and a twin bedroom to the left. The hallway continues to a fully tiled shower room then to your fully fitted kitchen and opposite a good size lounge off which are 2 further double bedrooms and a storage room with drop down steps taking you up to a larger storage area with views over your land and the countryside. The hallway continues to the rear of the property with access out on to a large terrace with mature vines, storage outbuildings and to your extensive gardens and land being completely fenced is therefore ideal for those with pets.