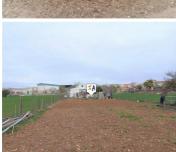

## 4 sovrum Lantställe till salu i Alcala la Real, Jaén 230.000€

This easy living 4 bedroom Chalet style property with a generous level plot of 1,542m2 is situated in sought after Santa Ana close to the historical city of Alcala la Real in the Jaen province of Andalucia, Spain. The spacious, detached 235m2 build property boasts far reaching countryside views, a large terrace, off road parking for a number of vehicles, storage and garage outbuildings, central heating and air conditioning. With a gated entrance leading to a separate garage and hard standing for many cars you enter the Chalet into a tiled hallway with a double bedroom that has air conditioning on the right and a twin bedroom to the left. The hallway continues to a fully tiled shower room then to your fully fitted kitchen and opposite a good size lounge off which are 2 further double bedrooms and a storage room with drop down steps taking you up to a larger storage area with views over your land and the countryside. The hallway continues to the rear of the property with access out on to a large terrace with mature vines, storage outbuildings and to your extensive gardens and land being completely fenced is therefore ideal for those with pets.