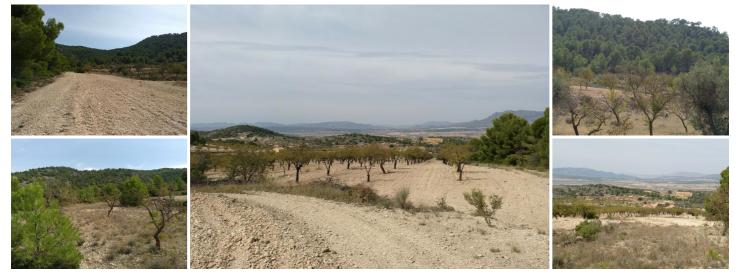

## Landa till salu i Abanilla, Murcia

22.950€

Plot of 5,020 square meters in terms of Abanilla. It has some fruit trees such as almond and olive trees. It is buildable. It has the possibility to put water and electricity.We are specialists in the Costa Blanca and Costa Calida specialising in the Alicante and Murcia Inland regions with a particular emphasis on Elda, Pinoso, Aspe, Elche and surrounding areas. We are an established, well known and trusted company that has built a solid reputation amongst buyers and sellers since we began trading in 2004. We offer a complete service with no hidden charges or surprises, starting with sourcing the property, right through to completion, and an unrivalled after sales service which includes property management, building services, and general help and advice to make your new house a home. With a portfolio of well over 1400 properties for sale, we are confident that we can help, so just let us know your preferred property, budget and location, and we will do the rest.