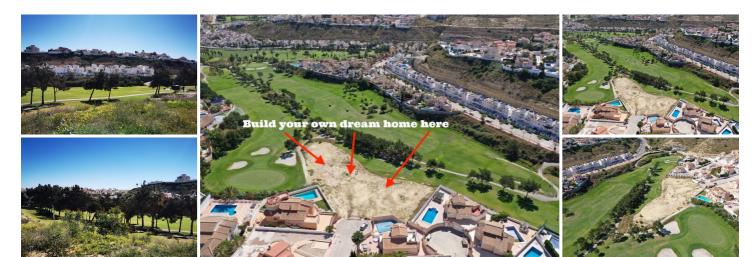

## 4 sovrum Landa till salu i Rojales, Alicante 159.000€

We are pleased to offer an opportunity to purchase land and build your own luxury frontline golf villa la Marquesa Quesad.

Ideally located in an elevated posiiton and offering stunning golf views along the fairway and acrosss the famous La Marquesa golf course Quesada, Rojales. We have two plots for sale on the golf course.

We offer this opportunity to help you deisgn and build your own luxury frontline golf villa la Marquesa

The plot is 451m2 and has a build capacity of more than 30% meaning you can build a home of 150m2 on the ground floor but also add an upper level and basement if required. This offers an opportunity to build a 3 or 4 bedroom villa overlooking the golf course, large private swimming pool and plenty of sun terrace, a Mediterranean garden and a private solarium complete with outside kitchen and chill out area.

4 sovrum

451m² Tomtstorlek

Private Pool

Close to Amenities

Build your own house

2 badrum

Simbassäng

✓ Solarium