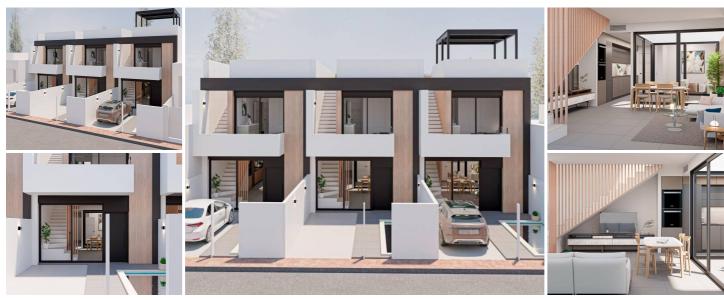

## 3 sovrum Villa till salu i San Pedro del Pinatar, Murcia 305.000€

New Construction Townhouses in San Pedro del Pinatar

Luxury Townhouses Near the Mediterranean and Mar Menor
Discover this new development in San Pedro del Pinatar, Murcia, offering a prime location surrounded by essential services, sports facilities, golf courses, and stunning beaches. Located just 5 minutes from the Mediterranean Sea and the tranquil shores of the Mar Menor, this exclusive complex features three luxury townhouses designed for comfort and style. & #13; & #13; Modern Homes with Premium Features & #13; Each townhouse boasts three bedrooms, two bathrooms, a private swimming pool, a spacious terrace, an interior patio, a rooftop solarium, and private parking. The properties are equipped with modern kitchens and bathrooms, pre-installed air conditioning, and high-quality finishes. Additional highlights include: 

 Aluminum exterior carpentry with hermetically sealed sliding doors and thermal aluminum blinds or interior curtains.
Built-in wardrobes with textile-style interiors and drawers in all bedrooms. & #13; Wall-mounted toilets with concealed cisterns and designer furniture with porcelain sinks and mirrors.
Transparent safety glass shower screens in both bathrooms. & #13; LED lighting throughout the home, including the kitchen, living room, hallway, and bathrooms, as well as outdoor LED fixtures on facades, garden walls, and the solarium. \$\&\\$#13; A fully equipped kitchen with Balay appliances or equivalent, including a refrigerator, ceramic hob, oven, microwave, extractor hood, and integrated dishwasher.
A private swimming pool with a stainless-steel shower, LED lighting, and complete purification system.