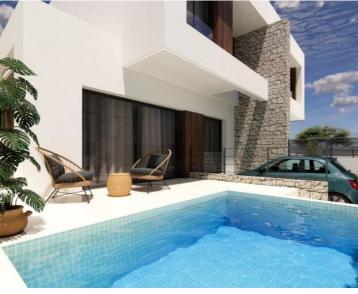

## 3 sovrum Villa till salu i Dolores, Alicante

420.000€

New Build Semi detached villas in Dolores

This modern residential development in Dolores features newly built semi detached villas. Designed with contemporary style and comfort in mind, each home is spread over two floors, offering 3 bedrooms and 3 bathrooms. The open-plan kitchen seamlessly connects with the living room, which leads directly to a private terrace and garden. Every home also comes with its own private pool and parking space.

High-Quality Finishes and Modern Amenities

These homes are constructed using highquality materials and finishes. Exterior carpentry is made of aluminum with thermal break, and the bathrooms feature glass shower enclosures. LED lighting is installed throughout the property, ensuring energy efficiency and a modern ambiance. These features combine to create a comfortable, stylish living environment for you and your family.