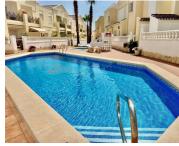

## Property Highlights:

3 Double Bedrooms with built-in wardrobes2 Bathrooms including a ground-floor shower room and a full family bathroom upstairsSpacious lounge-diner with air conditioningFully fitted kitchen with ample storage and worktop spacePrivate covered sun terrace, large garden, and external storage roomFirst-floor sun terrace with open views, accessible from both upstairs bedroomsPartly furnished (subject to offer)Air conditioning and quality fixtures throughoutSecure gated community with heated swimming pool and separate children's poolApproximate annual community fees: €1,388 (includes painting fund contribution)

113m<sup>2</sup> Tomtstorlek

2 badrum

Simbassäng

★ 111m² Bygg storlek