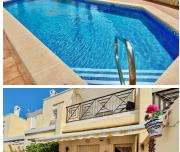

## Property Highlights:

3 Double Bedrooms with built-in wardrobes2 Bathrooms including a ground-floor shower room and a full family bathroom upstairsSpacious lounge-diner with air conditioningFully fitted kitchen with ample storage and worktop spacePrivate covered sun terrace, large garden, and external storage roomFirst-floor sun terrace with open views, accessible from both upstairs bedroomsPartly furnished (subject to offer)Air conditioning and quality fixtures throughoutSecure gated community with heated swimming pool and separate children's poolApproximate annual community fees: €1,388 (includes painting fund contribution)

113m<sup>2</sup> Tomtstorlek

2 badrum

Simbassäng

★ 111m² Bygg storlek