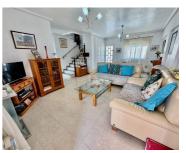

## Property Highlights:

3 Double Bedrooms with built-in wardrobes2 Bathrooms including a ground-floor shower room and a full family bathroom upstairsSpacious lounge-diner with air conditioningFully fitted kitchen with ample storage and worktop spacePrivate covered sun terrace, large garden, and external storage roomFirst-floor sun terrace with open views, accessible from both upstairs bedroomsPartly furnished (subject to offer)Air conditioning and quality fixtures throughoutSecure gated community with heated swimming pool and separate children's poolApproximate annual community fees: €1,388 (includes painting fund contribution)