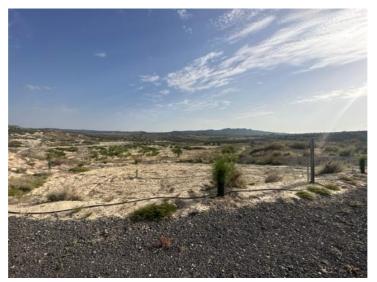

## Lantställe till salu i Torremendo, Alicante 175.000€

Here we have a plot of land for sale located in San Onofre and El Alcachofar near to Torremendo and close proximity to the border of Murcia

Plot size 87,545 square meters

Electric will need to be installed for a building mains or solar panels 12 panels and a backup generator will cost about €14,000 A septic tank will need to be installed as well as a tank for water

Torremendo is a small quiet authentic village with 580 inhabitants It is surrounded by a typical rugged and varied landscape The road from Torremendo to Orihuela is one of the most scenic you will find and the area proves to be a unique spot for nature lovers, cyclists and equestrian sport lovers The well-known reservoir "Embalse de la Pedrera" is a mile away from the village in the direction of Orihuela It is surrounded by a beautiful nature reserve with many different species of birds and where you can observe a spectacular sunset