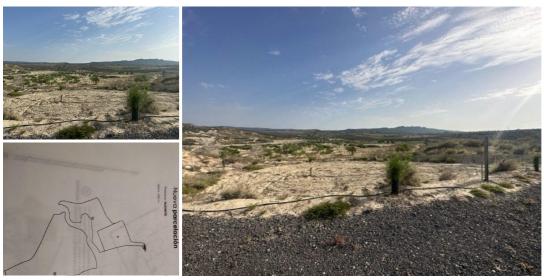

## Landa till salu i Torremendo, Alicante 175.000€

Here we have a plot of land for sale located in San Onofre and El Alcachofar near to Torremendo and close proximity to the border of Murcia.

Plot size 87,545 square meters.

If you wish to have access to mains electric there is an access point about 500 metres away from the land.

The land is registered as Rustic land, allowing the possibility to build a property due to the fact rustic land can be built on every 26,000m2. This permission will need to be checked at the local town hall for any updates.