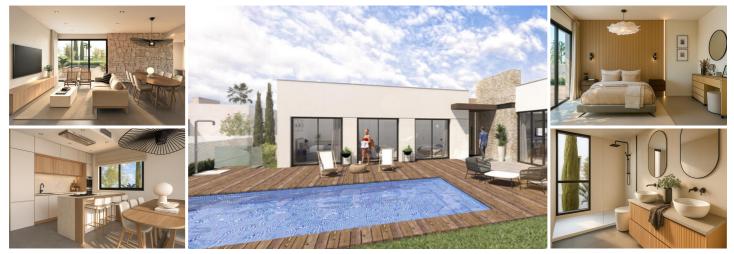

## 3 sovrum Villa till salu i Los Alcazares, Murcia 620.000€

Brand new detached luxury villa with 3 bedrooms, basement and private swimming pool in Santa Rosalia, Los Alcazares, Murcia.

This amazing villa stands out for its high quality finishes and its well used spaces and boasts a bright lounge with dining room, a modern open plan fully equipped kitchen, three bedrooms, two bathrooms, a guests toilet, large terraces with garden and private swimming pool, and off road parking. The solarium floor is optional and has 114 sqm.

The basement has 137sqm and comes with concrete floor, pre-installation for air conditioning, water point, electric points and lighting.

Designed as a unique space in a high value environment. A project in which design goes beyond aesthetics. Thus, every detail has been taken care of to the maximum achieve a fundamental objective: to achieve a total integration that allows to create a urban residential capable of merging with the nature. A differentiating, avant-garde aesthetic, but also useful and human. A challenge that represents our commitment to sustainability through integration into the environment and energy efficiency.

Each home has been designed as a piece only. A world to your measure, bright and comfortable, that participates and shapes a architecturally impeccable complex.

Your new house is studied at detail to provide maximum use of space and optimal distribution and versatile. They have a large glass area and a characteristic architectural element designed to optimize and regulate light naturally throughout the year.