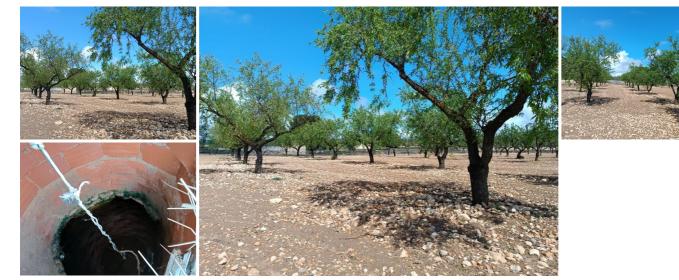

## Lantställe till salu i Yecla, Murcia

12.000€

Plot with Almond Trees and Natural Spring – Near Yecla and CaudeteThis 1,750 m<sup>2</sup> plot offers a peaceful countryside setting with almond trees and the added benefit of a natural spring located on the land The property is ideal for those looking for a quiet, natural space to park a caravan, motorhome, or trailer The land is currently unfenced but is easily accessible via paved roads leading directly to the propertyThanks to its irrigation water supply from the on-site spring, this plot is also well-suited for small-scale farming or as a weekend retreat With wide, open views of the surrounding landscape, it provides a calm and scenic environment for outdoor enthusiasts or those simply looking to disconnectAbout the AreaLocated just 12 km from Yecla and 8 km from Caudete, this plot sits in a quiet rural area with a strong agricultural tradition and panoramic views Both towns offer all necessary services, including supermarkets, healthcare, restaurants, and schools The area is known for its wine, almonds, and natural surroundings, making it ideal for those seeking a slower-paced lifestyle while remaining within easy reach of urban amenitiesWe have a large portfolio of properties in the Costa Blanca and Costa Calida areas, specialising in country properties, villas, fincas, building plots and design and build options in the Alicante and Murcia regions with a particular emphasis on Elda, Monovar, Pinoso, Sax, Villena, Aspe, Fortuna, Albacete and many more surrounding areas We have been established since 2004 and have decades of experience between the team which we bring to bear to help you find and secure your new dream home We help you every step of the way to make sure your purchase in Spain is safe and hassle free We are not here to sell you a property, we are here to help you realise your dream and find what is right for you With us you are in the safest hands Contact us now to have a no obligation chat about how you too can realise your dreams