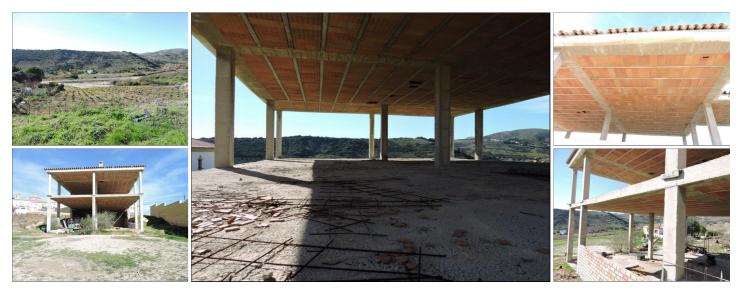

## Lantställe till salu i Manilva, Málaga 265.000€

A large plot of 4000M2 just outside the Manilva village Great access to this plot Close to all amenities Amazing views In a very well taken care of area with all large villas and chalets The structure is in the catastro with over 400M2 built It has water and electric connected!