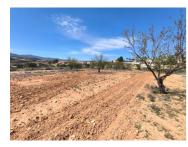

## Lantställe till salu i Jumilla, Murcia 13.800€

For sale: Almond orchard of app 3350 m2, located in Jumilla municipality, 15 minutes from Pinoso Features trees in full production The parcel does not have water or electricity, but connection to both is possible, as the water and electricity points are just at the limits The orchard is well-maintained, healthy, offers a wonderful investment with a quick return or source for own agricultural ventures The parcel could NOT serve as a building plotAbout the area: Murcia region in southeastern Spain is a major producer of fruits, vegetables, and nuts Almond trees are particularly important, as Murcia's dry, warm, Mediterranean climate, and fertile soil are ideal for their cultivation The region is one of Europe's leading producers of almonds, contributing significantly to both local and international marketsAbout us: We have a large portfolio of properties in the Costa Blanca and Costa Calida areas, specialising in country properties, villas, fincas, building plots and design and build options in the Alicante and Murcia regions with a particular emphasis on Elda, Monovar, Pinoso, Sax, Villena, Aspe, Fortuna, Albacete and many more surrounding areas We have been established since 2004 and have decades of experience between the team which we bring to bear to help you find and secure your new dream home We help you every step of the way to make sure your purchase in Spain is safe and hassle free We are not here to sell you a property, we are here to help you realise your dream and find what is right for you With us you are in the safest hands Contact us now to have a no obligation chat about how you too can realise your dreams