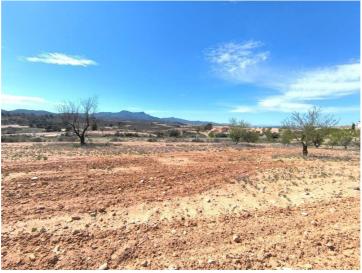

## Lantställe till salu i Jumilla, Murcia 13.800€

For sale: Almond orchard of app 3350 m2, located in Jumilla municipality, 15 minutes from Pinoso Features trees in full production The parcel does not have water or electricity, but connection to both is possible, as the water and electricity points are just at the limits The orchard is well-maintained, healthy, offers a wonderful investment with a quick return or source for own agricultural ventures The parcel could NOT serve as a building plotAbout the area: Murcia region in southeastern Spain is a major producer of fruits, vegetables, and nuts Almond trees are particularly important, as Murcia's dry, warm, Mediterranean climate, and fertile soil are ideal for their cultivation The region is one of Europe's leading producers of almonds, contributing significantly to both local and international marketsAbout us: We have a large portfolio of properties in the Costa Blanca and Costa Calida areas, specialising in country properties, villas, fincas, building plots and design and build options in the Alicante and Murcia regions with a particular emphasis on Elda, Monovar, Pinoso, Sax, Villena, Aspe, Fortuna, Albacete and many more surrounding areas We have been established since 2004 and have decades of experience between the team which we bring to bear to help you find and secure your new dream home We help you every step of the way to make sure your purchase in Spain is safe and hassle free We are not here to sell you a property, we are here to help you realise your dream and find what is right for you With us you are in the safest hands Contact us now to have a no obligation chat about how you too can realise your dreams