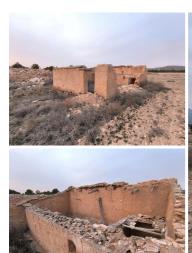

## Lantställe till salu i Yecla, Murcia 44.500€

We present the plot of 37,000 m<sup>2</sup> of fertile land with remnants of a stone house situated in the urban area of Yecla The property features irrigation water Nestled in a tranquil location, this site offers stunning views that enhance its appeal Plot is easily accessible via a dirt road This is a low-cost investment for those with the vision and courage to transform, or simply hold an interesting propertyThis exceptional opportunity, although offering numerous options for development, is not for everyone - but might be for you! Don't miss out on this chance to create something extraordinaryYecla is renowned for its wine production, historical landmarks, and vibrant local culture The surrounding natural landscapes provide opportunities for outdoor activities, while the town itself offers all necessary services, including schools, shops, and restaurants This property combines the tranquility of countryside living with easy access to modern amenitiesWe have a large portfolio of properties in the Costa Blanca and Costa Calida areas, specialising in country properties, villas, fincas, building plots and design and build options in the Alicante and Murcia regions with a particular emphasis on Elda, Monovar, Pinoso, Sax, Villena, Aspe, Fortuna, Albacete and many more surrounding areas We have been established since 2004 and have decades of experience between the team which we bring to bear to help you find and secure your new dream home We help you every step of the way to make sure your purchase in Spain is safe and hassle free We are not here to sell you a property, we are here to help you realise your dream and find what is right for you With us you are in the safest hands Contact us now to have a no obligation chat about how you too can realise your dreams