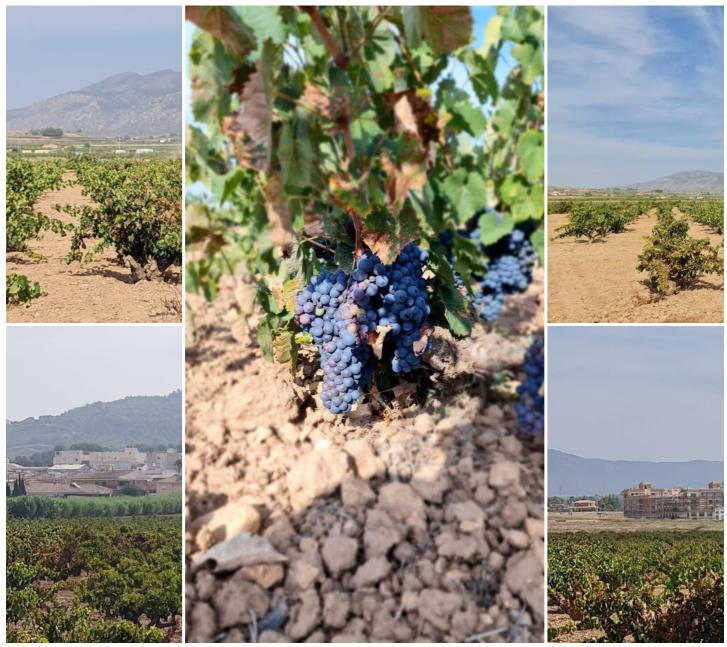

## Lantställe till salu i Pinoso, Alicante 279.244€

\*\*Exceptional Mature Vineyard for Sale Near Pinoso\*\*Discover a unique opportunity to own a fully productive, mature vineyard covering 69811 square meters This property features a complete underground irrigation system, ensuring optimal grape cultivation throughout the seasonsLocated just 800 meters from the charming town of Pinoso, you'll have convenient access to all daily amenities Pinoso is also situated on Alicante's renowned wine route, making it an ideal location for wine enthusiasts and professionals alikeEnjoy stunning views of the surrounding countryside This vineyard not only offers the chance to become your own winemaker but is also part of a region celebrated for producing award-winning wines locallyWhether you're looking to expand your agricultural portfolio or fulfill a lifelong dream of vineyard ownership, this property provides the perfect setting to live your dream and engage in the thriving wine community of AlicanteFor more information or to schedule a viewing, please contact usWe have been living and working in the area since 2004 and as such have an excellent network of contacts including architects, builders, trades,