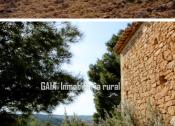

## Lantställe till salu i Maella, Zaragoza 16.000€

MAELLA - ZARAGOZA

Price: € 16,000 Ref: 2050

STONE BUILDING AND ALMOND TREE CULTIVATION LAND. JUST RIGHT FOR SEEKERS OF PEACE, NATURE, SELF-SUFFICIENCY.

The land is 10,000 m2, plus another plot of 30,000 m2, with all the rights of exploitation, both with almond trees in production. The stone construction (mas) is 80 m2 on two levels to restore. The walls are in good condition, the roof of wooden beams (some need to be replaced). In short it is a solid construction with various possibilities of use according to the needs of the buyer. The property is located 13 kilometers from Maella (town with all services) and about 8 kilometers from the traditional village of Mazaleón, and is accessed by good gravel road and a small stretch of land suitable for all kinds of vehicles. It has suggestive views and tranquility. Rural internet and cell phone coverage. Water and electricity must be obtained by alternative means.