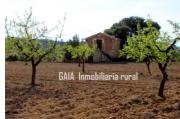

## Lantställe till salu i Maella, Zaragoza 16.000€

MAELLA - ZARAGOZA

Price: € 16,000 Ref: 2050

STONE BUILDING AND ALMOND TREE CULTIVATION LAND. JUST RIGHT FOR SEEKERS OF PEACE, NATURE, SELF-SUFFICIENCY.

The land is 10,000 m2, plus another plot of 30,000 m2, with all the rights of exploitation, both with almond trees in production. The stone construction (mas) is 80 m2 on two levels to restore. The walls are in good condition, the roof of wooden beams (some need to be replaced). In short it is a solid construction with various possibilities of use according to the needs of the buyer. The property is located 13 kilometers from Maella (town with all services) and about 8 kilometers from the traditional village of Mazaleón, and is accessed by good gravel road and a small stretch of land suitable for all kinds of vehicles. It has suggestive views and tranquility. Rural internet and cell phone coverage. Water and electricity must be obtained by alternative means.