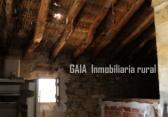

## Lantställe till salu i Maella, Zaragoza 16.000€

MAELLA - ZARAGOZA

Price: € 16,000 Ref: 2050

STONE BUILDING AND ALMOND TREE CULTIVATION LAND. JUST RIGHT FOR SEEKERS OF PEACE, NATURE, SELF-SUFFICIENCY.

The land is 10,000 m2, plus another plot of 30,000 m2, with all the rights of exploitation, both with almond trees in production. The stone construction (mas) is 80 m2 on two levels to restore. The walls are in good condition, the roof of wooden beams (some need to be replaced). In short it is a solid construction with various possibilities of use according to the needs of the buyer. The property is located 13 kilometers from Maella (town with all services) and about 8 kilometers from the traditional village of Mazaleón, and is accessed by good gravel road and a small stretch of land suitable for all kinds of vehicles. It has suggestive views and tranquility. Rural internet and cell phone coverage. Water and electricity must be obtained by alternative means.