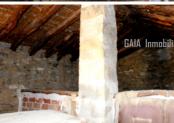

## Lantställe till salu i Maella, Zaragoza 16.000€

MAELLA - ZARAGOZA

Price: € 16,000 Ref: 2050

STONE BUILDING AND ALMOND TREE CULTIVATION LAND. JUST RIGHT FOR SEEKERS OF PEACE, NATURE, SELF-SUFFICIENCY.

The land is 10,000 m2, plus another plot of 30,000 m2, with all the rights of exploitation, both with almond trees in production. The stone construction (mas) is 80 m2 on two levels to restore. The walls are in good condition, the roof of wooden beams (some need to be replaced). In short it is a solid construction with various possibilities of use according to the needs of the buyer. The property is located 13 kilometers from Maella (town with all services) and about 8 kilometers from the traditional village of Mazaleón, and is accessed by good gravel road and a small stretch of land suitable for all kinds of vehicles. It has suggestive views and tranquility. Rural internet and cell phone coverage. Water and electricity must be obtained by alternative means.