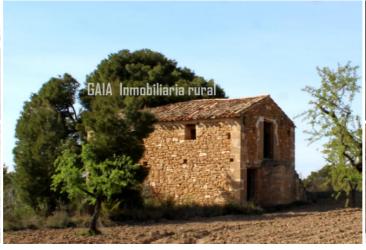

## Lantställe till salu i Maella, Zaragoza 16.000€

MAELLA - ZARAGOZA

Price: € 16,000 Ref: 2050

STONE BUILDING AND ALMOND TREE CULTIVATION LAND. JUST RIGHT FOR SEEKERS OF PEACE, NATURE, SELF-SUFFICIENCY.

The land is 10,000 m2, plus another plot of 30,000 m2, with all the rights of exploitation, both with almond trees in production. The stone construction (mas) is 80 m2 on two levels to restore. The walls are in good condition, the roof of wooden beams (some need to be replaced). In short it is a solid construction with various possibilities of use according to the needs of the buyer. The property is located 13 kilometers from Maella (town with all services) and about 8 kilometers from the traditional village of Mazaleón, and is accessed by good gravel road and a small stretch of land suitable for all kinds of vehicles. It has suggestive views and tranquility. Rural internet and cell phone coverage. Water and electricity must be obtained by alternative means.