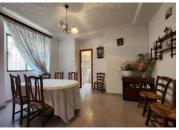

A few small steps from the front patio lead into a welcoming, good sized tiled entrance hall. To the right, you'll find an open plan lounge and dining area with steps leading up to a useful storage space. To the left, there is a fitted kitchen, an adjacent open seating area, a fully tiled bathroom, two comfortable double bedrooms, and a separate dining room offering delightful views over the village and surrounding countryside.