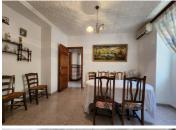

A few small steps from the front patio lead into a welcoming, good sized tiled entrance hall. To the right, you'll find an open plan lounge and dining area with steps leading up to a useful storage space. To the left, there is a fitted kitchen, an adjacent open seating area, a fully tiled bathroom, two comfortable double bedrooms, and a separate dining room offering delightful views over the village and surrounding countryside.