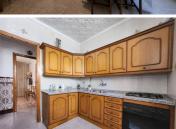

A few small steps from the front patio lead into a welcoming, good sized tiled entrance hall. To the right, you'll find an open plan lounge and dining area with steps leading up to a useful storage space. To the left, there is a fitted kitchen, an adjacent open seating area, a fully tiled bathroom, two comfortable double bedrooms, and a separate dining room offering delightful views over the village and surrounding countryside.