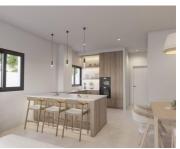

The villa is spread over one floor and comprises a living-dining room, an open-plan kitchen with a kitchen island, a master bedroom with an en suite bathroom and two double bedrooms sharing a bathroom. In addition, the villa has a 100m2 solarium where you can enjoy the panoramic views of the surrounding mountains. Outside, there is a private 18 m2 swimming pool surrounded by a terrace with barbecue area. There is parking for two cars. The villa has preinstallation of air conditioning, underfloor heating in the bathrooms and photovoltaic panels.