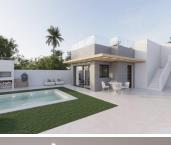

The villa is spread over one floor and comprises a living-dining room, an open-plan kitchen with a kitchen island, a master bedroom with an en suite bathroom and two double bedrooms sharing a bathroom. In addition, the villa has a 100m2 solarium where you can enjoy the panoramic views of the surrounding mountains. Outside, there is a private 18 m2 swimming pool surrounded by a terrace with barbecue area. There is parking for two cars. The villa has preinstallation of air conditioning, underfloor heating in the bathrooms and photovoltaic panels.