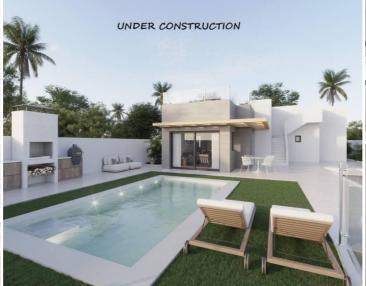

## 3 sovrum Villa till salu i Polop, Alicante 510.000€

This newly built villa is located in the modern urbanisation La Alberca de Polop, situated at the foot of the impressive mountain Puig Campana and within shortest distance of La Nucia and Polop. The villa is currently under construction and will be ready by the end of summer 2025.

The villa is spread over one floor and comprises a living-dining room, an open-plan kitchen with a kitchen island, a master bedroom with an en suite bathroom and two double bedrooms sharing a bathroom. In addition, the villa has a 100m2 solarium where you can enjoy the panoramic views of the surrounding mountains. Outside, there is a private 18 m2 swimming pool surrounded by a terrace with barbecue area. There is parking for two cars. The villa has preinstallation of air conditioning, underfloor heating in the bathrooms and photovoltaic panels.