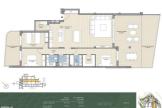

✓ Gated

✓ Near Schools

Double Bedrooms: 3

Near Trees

▼ Terrace: 72 Msq.

Parking - Space

★ 163m² Bygg storlek

✓ Number of Parking Spaces: 1

Near Commercial Center

✓ Elevator/Lift

**☑** Gym

☑ Useable Build Space: 129 Msq.