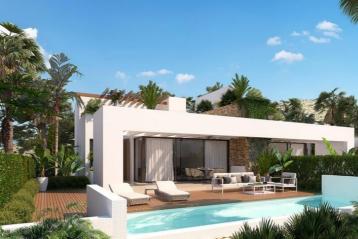

Our townhouses consist of two terraced collective houses on two floors, own parking space outside, private pool, terrace and solarium.

Homes aimed at the best orientation, chasing the best views of the golf course. They have large windows oriented and protected, allowing in winter that the sun warm and illuminated the interior of the houses. Strategic carpentry openings provide for through ventilation from facades, interior courtyards ...

A strongly vegetated environment through native species that, with the saving of water, will protect the bioclimatism, since its vegetal mass renews the air, generates cross ventilation and absorbs CO2 emissions. All homes are designed and equipped to meet high performance in terms of energy efficiency.