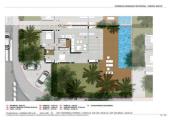

Our townhouses consist of two terraced collective houses on two floors, own parking space outside, private pool, terrace and solarium.

Homes aimed at the best orientation, chasing the best views of the golf course. They have large windows oriented and protected, allowing in winter that the sun warm and illuminated the interior of the houses. Strategic carpentry openings provide for through ventilation from facades, interior courtyards ...