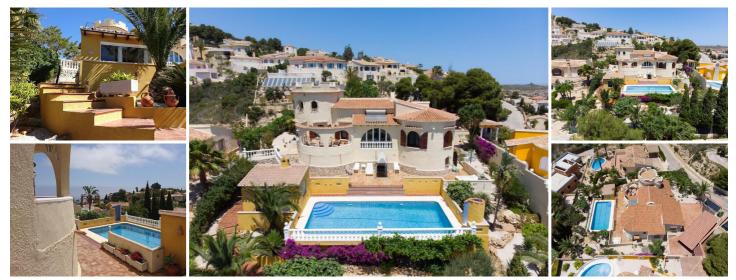

## 5 sovrum Villa till salu i Benitachell, Alicante

585.000€

This traditional villa is located in the Cumbre del Sol residential resort. There are sea views from the terrace as well as from all rooms. The villa is spread over three floors. The ground floor comprises a lounge with a fireplace, a dining room, a kitchen, three double bedrooms, one with an en suite bathroom, a separate bathroom, a naya and a terrace. In the tower there is a fourth bedroom with access to the roof terrace where you can enjoy breathtaking 180° views. The basement comprises a fifth bedroom with a bathroom and a storage room. Outside is a swimming pool with a large terrace, an outdoor shower and an outdoor kitchen with a barbecue. There is also large driveway and a carport with space for two cars. The villa is surrounded by a Mediterranean garden with automatic irrigation. Cumbre del Sol is located in Benitachell municipality between Jávea and Moraira. Several beautiful beaches are less than a km away, there is also a large international school, a supermarket, a pharmacy and several bars and restaurants.