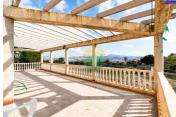

## 4 sovrum Lantställe till salu i Leiva, Murcia 399.000€

A fully fenced 322m2 Finca style property which sits on a 10.700m2 plot is located located in Leiva which belongs to the Mazarrón area. This property offers 4 bedrooms, 2 bathrooms, an underground garage, a basement and comes fully furnished with a fully fitted kitchen. Its location is ideal to enjoy the tranquility of the countryside and the beaches are closeby. Bolnuevo beach is just 5 minutes by car with direct access to the motorway. The house is raised on the plot to be able to enjoy views towards the Mediterranean Sea on the horizon. This property also offers an underground garage and a basement. The living room is very spacious and bright. The kitchen is large, very bright and comes fully fitted with a large pantry. Due to the space in the kitchen, it allows us to have a dining table and chairs. These two rooms have direct access to the large 150m2 terrace where you can enjoy the views of the countryside, peace and quiet. The 4 very spacious and bright bedrooms have fitted wardrobes and both bathrooms are large and come complete. The basement and garage are accessed directly from inside the house, in this room we currently have a games room. It alos offers plenty of potential and many possibilities to make a guest apartment or extend the property. Outside we have fruit trees, olive trees, a wood oven, sports area, games area and a reservoir. Remember that this property is in an ideal location to enjoy the coast 10 minutes to Percheles beach, less than 10 minutes to the beaches in Puerto de Mazarron & 5 minutes to Bolnuevo. We also have supermarkets less than 10 minutes away. The location of this property is very well connected to airports, 30 minutes to Corvera airport and 1 hour to Alicante airport. The big shopping malls, which are in Cartagena are only a 25 minute drive away and 40 minutes to Murcia city.