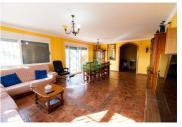

## 4 sovrum Lantställe till salu i Leiva, Murcia 399.000€

A fully fenced 322m2 Finca style property which sits on a 10.700m2 plot is located located in Leiva which belongs to the Mazarrón area. This property offers 4 bedrooms, 2 bathrooms, an underground garage, a basement and comes fully furnished with a fully fitted kitchen. Its location is ideal to enjoy the tranquility of the countryside and the beaches are closeby. Bolnuevo beach is just 5 minutes by car with direct access to the motorway. The house is raised on the plot to be able to enjoy views towards the Mediterranean Sea on the horizon. This property also offers an underground garage and a basement. The living room is very spacious and bright. The kitchen is large, very bright and comes fully fitted with a large pantry. Due to the space in the kitchen, it allows us to have a dining table and chairs. These two rooms have direct access to the large 150m2 terrace where you can enjoy the views of the countryside, peace and quiet. The 4 very spacious and bright bedrooms have fitted wardrobes and both bathrooms are large and come complete. The basement and garage are accessed directly from inside the house, in this room we currently have a games room. It alos offers plenty of potential and many possibilities to make a guest apartment or extend the property. Outside we have fruit trees, olive trees, a wood oven, sports area, games area and a reservoir. Remember that this property is in an ideal location to enjoy the coast 10 minutes to Percheles beach, less than 10 minutes to the beaches in Puerto de Mazarron & 5 minutes to Bolnuevo. We also have supermarkets less than 10 minutes away. The location of this property is very well connected to airports, 30 minutes to Corvera airport and 1 hour to Alicante airport. The big shopping malls, which are in Cartagena are only a 25 minute drive away and 40 minutes to Murcia city.