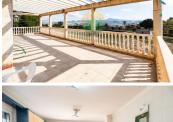

## 4 sovrum Lantställe till salu i Leiva, Murcia 399.000€

A fully fenced 322m2 Finca style property which sits on a 10.700m2 plot is located located in Leiva which belongs to the Mazarrón area. This property offers 4 bedrooms, 2 bathrooms, an underground garage, a basement and comes fully furnished with a fully fitted kitchen. Its location is ideal to enjoy the tranquility of the countryside and the beaches are closeby. Bolnuevo beach is just 5 minutes by car with direct access to the motorway. The house is raised on the plot to be able to enjoy views towards the Mediterranean Sea on the horizon. This property also offers an underground garage and a basement. The living room is very spacious and bright. The kitchen is large, very bright and comes fully fitted with a large pantry. Due to the space in the kitchen, it allows us to have a dining table and chairs. These two rooms have direct access to the large 150m2 terrace where you can enjoy the views of the countryside, peace and quiet. The 4 very spacious and bright bedrooms have fitted wardrobes and both bathrooms are large and come complete. The basement and garage are accessed directly from inside the house, in this room we currently have a games room. It alos offers plenty of potential and many possibilities to make a guest apartment or extend the property. Outside we have fruit trees, olive trees, a wood oven, sports area, games area and a reservoir. Remember that this property is in an ideal location to enjoy the coast 10 minutes to Percheles beach, less than 10 minutes to the beaches in Puerto de Mazarron & 5 minutes to Bolnuevo. We also have supermarkets less than 10 minutes away. The location of this property is very well connected to airports, 30 minutes to Corvera airport and 1 hour to Alicante airport. The big shopping malls, which are in Cartagena are only a 25 minute drive away and 40 minutes to Murcia city.