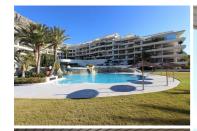

## 4 sovrum Lägenhet till salu i Altea, Alicante 1.450.000€

Luxury apartment with stunning views of the sea, Altea, Albir and Benidorm, located in the luxurious residential complex MASCARAT BEACH on the beachfront of Mascarat, Altea and a step away from the Marina of Marina Greenwich. The house has an area of 170m2 distributed in living room with access to the large covered terrace of 95m2 where you can enjoy a jacuzzi with capacity for 4 or 6 people and unbeatable views, independent kitchen with access to the terrace and the spacious room laundry room, 4 large bedrooms (one of them en-suite), three large bathrooms. The floors are marble in living rooms and distributors, and solid oak flooring in bedrooms and corridors. The house is equipped with telephone life air conditioning control, security systems with intruder, fire and flood detection, video intercom and a communication equipment with alarm center. The apartment has sound insulation in walls and floors. The exterior carpentry is composed of lacquered aluminum structure with thermal bridge break (Technal) and thermal-acoustic insulation type "Climalit" with double glazing and intermediate chamber. The living room and rooms have installation of independent air conditioning units through ducts. This system allows temperature control in each room independently. The residential complex has large beautiful common areas, 3 outdoor pools, Spa with indoor heated pool, 2 saunas, paddle tennis court, gym and direct access to more than 200 meters of beach, calm and clean waters where you can enjoy the Mediterranean. The residential is equipped with the latest security systems, night lighting, perimeter detection system, closed-circuit infrared TV (day / night) are installed throughout the residential. In addition, MASCARAT BEACH has surveillance 24 hours a day. An underground garage and a storage room of 16m2 are included in the price.