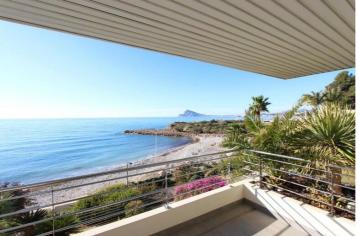

## 4 sovrum Lägenhet till salu i Altea, Alicante 1.450.000€

Luxury apartment with stunning views of the sea, Altea, Albir and Benidorm, located in the luxurious residential complex MASCARAT BEACH on the beachfront of Mascarat, Altea and a step away from the Marina of Marina Greenwich. The house has an area of 170m2 distributed in living room with access to the large covered terrace of 95m2 where you can enjoy a jacuzzi with capacity for 4 or 6 people and unbeatable views, independent kitchen with access to the terrace and the spacious room laundry room, 4 large bedrooms (one of them en-suite), three large bathrooms. The floors are marble in living rooms and distributors, and solid oak flooring in bedrooms and corridors. The house is equipped with telephone life air conditioning control, security systems with intruder, fire and flood detection, video intercom and a communication equipment with alarm center. The apartment has sound insulation in walls and floors. The exterior carpentry is composed of lacquered aluminum structure with thermal bridge break (Technal) and thermal-acoustic insulation type "Climalit" with double glazing and intermediate chamber. The living room and rooms have installation of independent air conditioning units through ducts. This system allows temperature control in each room independently. The residential complex has large beautiful common areas, 3 outdoor pools, Spa with indoor heated pool, 2 saunas, paddle tennis court, gym and direct access to more than 200 meters of beach, calm and clean waters where you can enjoy the Mediterranean. The residential is equipped with the latest security systems, night lighting, perimeter detection system, closed-circuit infrared TV (day / night) are installed throughout the residential. In addition, MASCARAT BEACH has surveillance 24 hours a day. An underground garage and a storage room of 16m2 are included in the price.