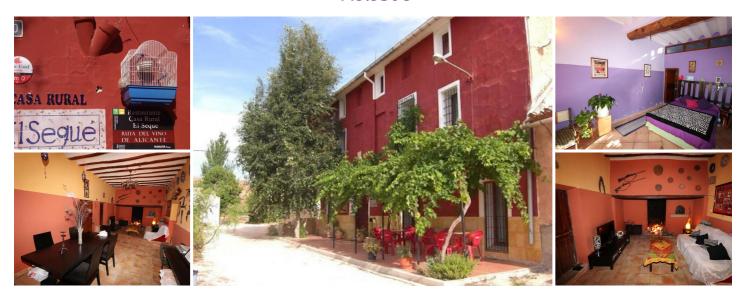

## 10 sovrum Kommersiella fastigheter till salu i Pinoso, Alicante 449.950€

Bed and breakfast business in Pinoso. A large traditional spanish finca which is a bed and breakfast approx 400m2 it has 7 bedrooms with bathrooms over two floors.a large courtyard and gym. This property has more rooms to convert into bedrooms and also has seperate living accomadiation it's situated 2 minutes from Pinoso Pinoso (El Pinós) is one of Spain's richest towns, with a marble mine, thriving footwear industry, salt deposits and a booming wine and agriculture industry. The town sits located in the mountainous countryside of the Alicante wine region, 45-50 minutes drive to Alicante airport, city and beaches and close to the border of Murcia. Pinoso has all the amenities you need: Supermarkets such as Consum, Dia, Mas y Mas and Hiperber, a wide range of restaurants including Irish and Indian and bars (50+), a 24hr medical centre, English speaking dentists, veterinary, a weekly market on Saturday and indoor market open 6 days a week. Pinoso has 3 primary schools, a high school and a music school. There is also a new cultural centre which houses a library and Spanish classes open to foreigners. Throughout the year Pinoso has its traditional Spanish Fiestas with parades and musical performances which are renowned around the country, bonfires with a magic feeling and were people go out on the streets. There is also an annual running of the bulls (the bulls are not harmed!) which draws crowds from around the region to watch the brave participants join the bulls in the special arena. The city Elda & Petrer is a 20 minutes drive, it has a large Hospital with English speaking doctors, a huge range of bars and restaurants, indoor shopping centre, big international gym, Carrefour, Aldi, Lidl, Cinema with English movies shown weekly, bowling and fast food outlets. Alicante airport, city and beaches is only 45 minutes drive away.