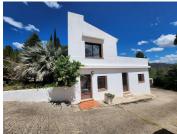

## 10 sovrum Lantställe till salu i Jalance, Valencia 499.950€

Two houses plus ruins and large amount of land. We are very proud to offer for sale, this incredible property consisting of a large house, guest house and ruins, as well as around 80,000 m2 of land (24,381 around the house, and 54,910 nearby olive grove). It's incredibly hard to descibe this in text, and it is definately one that requires a viewing to fully appreciate the property.

The main house is three storey, and is as follows: Ground Floor - Large storage room with boiler for heating the whole property, large entertaining lounge, previously used for events, WC, wine cellar (cave) and kitchen area. Access to the pool and grounds.

1st Floor - Main front entrance, 3 bedrooms, 1 bathroom, large twin living room, kitchen, pantry and terraces with access to the pool, access to the garage (currently walled in with a pedestrian door, but could be reopened).

2nd Floor - 4 further bedrooms, 1 bathroom, 1 WC and private terraces.

In addition to the main house, there is a 2 storey guest house, consisting of:

Kitchen, Lounge, Bathroom, 1 ground floor bedroom and bathroom, plus 2 further bedrooms on the 1st floor, and additional bathroom as well as terraces.