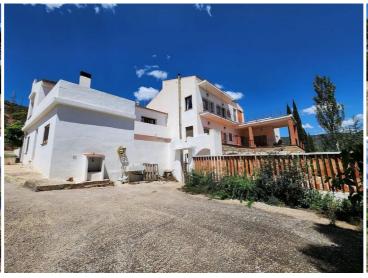

## 10 sovrum Lantställe till salu i Jalance, Valencia 499.950€

Two houses plus ruins and large amount of land. We are very proud to offer for sale, this incredible property consisting of a large house, guest house and ruins, as well as around 80,000 m2 of land (24,381 around the house, and 54,910 nearby olive grove). It's incredibly hard to descibe this in text, and it is definately one that requires a viewing to fully appreciate the property.

2nd Floor - 4 further bedrooms, 1 bathroom, 1 WC and private terraces.

In addition to the main house, there is a 2 storey guest house, consisting of:

Kitchen, Lounge, Bathroom, 1 ground floor bedroom and bathroom, plus 2 further bedrooms on the 1st floor, and additional bathroom as well as terraces.

Further to the above, there is a further construction, currently ruins, that would potentially make for further accommodation, and would easily make for a further 3 bedroom property. The house is accessed by asphalt roads in