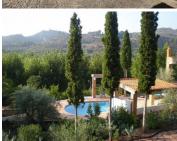

## 10 sovrum Lantställe till salu i Jalance, Valencia 499.950€

Two houses plus ruins and large amount of land. We are very proud to offer for sale, this incredible property consisting of a large house, guest house and ruins, as well as around 80,000 m2 of land (24,381 around the house, and 54,910 nearby olive grove). It's incredibly hard to descibe this in text, and it is definately one that requires a viewing to fully appreciate the property.

= 10+ sovrum

4 80.000m<sup>2</sup> Tomtstorlek

Terrace

Garage

Fireplace

✓ Mains electric

Pool: Yes

6 badrum

Simbassäng

✓ Utility room

✓ Satellite dish

✓ Guest house✓ Well

★ 811m² Bygg storlek

**☑** Barbecue

☑ Basement

Central heating