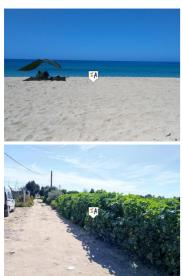

## Landa till salu i Vejer de la Frontera, Cádiz 535.000€

For full details on this property CLICK on the LINK http://www.inlandandalucia.com/propsearch.aspx? propertyref=PL309 Magnificent rustic corner plot with 8,090 m2 on El Palmar Beach in Vejer de la Frontera, in the province of Cadiz in Andalucia, Spain. Just 1 km from the sea with road access from the Camino de la Torre Nueva, it is currently used as arable land and has a flat topography and rectangular geometry. Located in the middle of the hamlet of El Palmar, 9 km south of the municipality of Vejer de la Frontera and 4 km from the urban centre of Conil de la Frontera. It is a rural area dedicated to agriculture and livestock that has developed in the last two decades as a privileged area for tourists due to its wide beaches, its gastronomic and hospitality that it offers. It is also a must-see destination for surf lovers. It has shops selling crafts and clothing, a wide and varied range of pubs and terraces for adults and recreational areas for children. The Vejer de la Frontera Town Hall is drafting the Urban Action Plans for its orderly development.