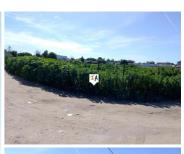

## Landa till salu i Vejer de la Frontera, Cádiz 535.000€

For full details on this property CLICK on the LINK http://www.inlandandalucia.com/propsearch.aspx? propertyref=PL309 Magnificent rustic corner plot with 8,090 m2 on El Palmar Beach in Vejer de la Frontera, in the province of Cadiz in Andalucia, Spain. Just 1 km from the sea with road access from the Camino de la Torre Nueva, it is currently used as arable land and has a flat topography and rectangular geometry. Located in the middle of the hamlet of El Palmar, 9 km south of the municipality of Vejer de la Frontera and 4 km from the urban centre of Conil de la Frontera. It is a rural area dedicated to agriculture and livestock that has developed in the last two decades as a privileged area for tourists due to its wide beaches, its gastronomic and hospitality that it offers. It is also a must-see destination for surf lovers. It has shops selling crafts and clothing, a wide and varied range of pubs and terraces for adults and recreational areas for children. The Vejer de la Frontera Town Hall is drafting the Urban Action Plans for its orderly development.