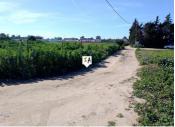

## Landa till salu i Vejer de la Frontera, Cádiz 535.000€

For full details on this property CLICK on the LINK http://www.inlandandalucia.com/propsearch.aspx? propertyref=PL309 Magnificent rustic corner plot with 8,090 m2 on El Palmar Beach in Vejer de la Frontera, in the province of Cadiz in Andalucia, Spain. Just 1 km from the sea with road access from the Camino de la Torre Nueva, it is currently used as arable land and has a flat topography and rectangular geometry. Located in the middle of the hamlet of El Palmar, 9 km south of the municipality of Vejer de la Frontera and 4 km from the urban centre of Conil de la Frontera. It is a rural area dedicated to agriculture and livestock that has developed in the last two decades as a privileged area for tourists due to its wide beaches, its gastronomic and hospitality that it offers. It is also a must-see destination for surf lovers. It has shops selling crafts and clothing, a wide and varied range of pubs and terraces for adults and recreational areas for children. The Vejer de la Frontera Town Hall is drafting the Urban Action Plans for its orderly development.