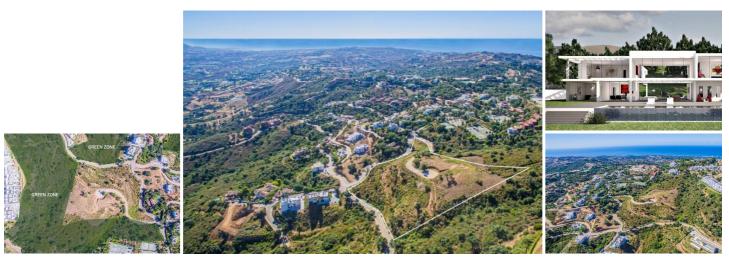

## Landa till salu i Elviria, Málaga 6.448.800€

Investor/Developer Opportunity! - Current project created to build 7 to 9 individual villas or a big mansion! Every villa plot has a breathtaking views over the sea, mountains and Unesco protected forests.

Fantastic investment plot of 16,121m2, (Buildable area 3,386m2) to build 9 individual luxury Villas in La Mairena! Current project created to build 9 individual homes with plots from 1,500 m2 to 2,118 m2. Example villa project shown for representation purposes. Located in the Elviria hills yet still only a few minutes to reach, Santa Maria Golf, the Commercial Centre at Elviria, and beachside where there are fine restaurants and beach clubs (Nikki Beach). The road access is also good as the German College is located in the same area and there is also easy mountain road access to reach La Cala Golf in just a few minutes drive!