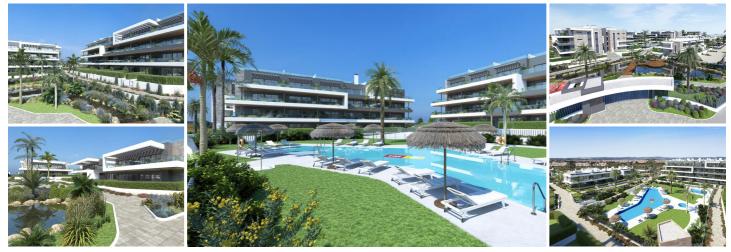

## 2 sovrum Lägenhet till salu i Torrevieja, Alicante

261.000€

A unique residential luxury experience nestled between the lagoons of Lagunas de La Mata Natural Park and Laguna Rosa in Torrevieja, Alicante.

Located in a magnificent natural setting, between Lagunas de La Mata Natural Park and Laguna Rosa in Torrevieja. The first development will feature 240 homes of different types, including apartments, bungalows, 1-, 2-, and 3-bedroom semi-detached and detached villas with 2 and 3 bathrooms.

The ground floor apartments and bungalows will have a garden whilst those on the top floor will have a private rooftop terrace/solarium. All homes will benefit from natural light and spacious rooms.

The villas also have large gardens with the option of a private swimming pool. All homes will have external and/or basement parking and a storage room, depending on the type of home.

More than 15.200 sqm of communal areas are ideal for a healthy lifestyle. The communal areas include two adult swimming pools, two children's swimming pools, two heated jacuzzi, children's playground area, boules courts and green garden areas with fragrant plants, palm trees, lakes, fountains, and paths. Most of the homes are south/east and south/west facing. The aim is to offer a life by the sea and the lagoons. Apartments, bungalows, semi-detached and detached villas with wonderful communal areas in Torrevieja!