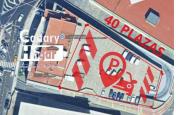

## Kommersiella fastigheter för långsiktig hyra i Santa Cruz de Tenerife, Tenerife 12.600€ p/m

Unique rental opportunity: COMMERCIAL PREMISES/WAREHOUSE of 2800m<sup>2</sup> in a strategic location in Santa Cruz de Tenerife, in one of the most strategic and peripheral areas of the city. This space is ideal for logistics companies, commercial distribution, or any business that requires a large and well-connected premises.~~Main features:~~Area: 2800m<sup>2</sup> of open space, perfect for storage, manufacturing or distribution.~~Height: 2.7 meters high, providing a spacious and accessible environment, ideal for any type of light machinery or vertical storage.~~Structure: Built with concrete blocks and polished concrete floor, which guarantees great strength, durability and easy maintenance.~~Distribution: The interior design is practically free of pillars, which allows optimal use of space. In addition, it has several windows that allow natural light to enter, reducing the need for artificial lighting during the day and creating a pleasant work environment.~~Access: It has access for large vehicles, ideal for loading and unloading, and has several doors to facilitate the logistical flow in and out of the warehouse.~~PLUS: 40 parking spaces INCLUDED~~Prime location:~This warehouse is located in a location of high strategic value, with quick and direct access to both the south and north of the island, making it a perfect option for companies that need to move quickly between the main roads of Tenerife.~~Road connections: Just 3 minutes from the accesses to the TF-5 (North) and TF-1 (South) motorways, which facilitates transport and distribution to any point on the island, including port areas and Tenerife North airport.~~Area of influence: Located in one of the peripheral areas of Santa Cruz, with the advantage of being close to shopping centres, industrial estates and service areas, making the location ideal for suppliers, transporters and companies that need to operate in the commercial and logistics heart of Tenerife.~~Ideal for:~~-Logistics companies that need a centralised point for their distribution throughout the island.~-Commercial businesses looking for a large space for high-volume operations. ~- Light manufacturing companies that require an easily accessible and manoeuvrable space for their operations.~-Also suitable for sports centres and/or gyms.~Contact us for more information or to schedule a visit.~~Your next business success is here... CONTACT US!