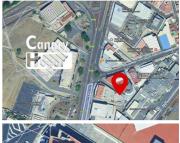

## Kommersiella fastigheter för långsiktig hyra i Santa Cruz de Tenerife, Tenerife 12.600€ p/m

Unique rental opportunity: COMMERCIAL PREMISES/WAREHOUSE of 2800m<sup>2</sup> in a strategic location in Santa Cruz de Tenerife, in one of the most strategic and peripheral areas of the city. This space is ideal for logistics companies, commercial distribution, or any business that requires a large and well-connected premises.~~Main features:~~Area: 2800m<sup>2</sup> of open space, perfect for storage, manufacturing or distribution.~~Height: 2.7 meters high, providing a spacious and accessible environment, ideal for any type of light machinery or vertical storage.~~Structure: Built with concrete blocks and polished concrete floor, which guarantees great strength, durability and easy maintenance.~~Distribution: The interior design is practically free of pillars, which allows optimal use of space. In addition, it has several windows that allow natural light to enter, reducing the need for artificial lighting during the day and creating a pleasant work environment.~~Access: It has access for large vehicles, ideal for loading and unloading, and has several doors to facilitate the logistical flow in and out of the warehouse.~~PLUS: 40 parking spaces INCLUDED~~Prime location:~This warehouse is located in a location of high strategic value, with quick and direct access to both the south and north of the island, making it a perfect option for companies that need to move quickly between the main roads of Tenerife.~~Road connections: Just 3 minutes from the accesses to the TF-5 (North) and TF-1 (South) motorways, which facilitates transport and distribution to any point on the island, including port areas and Tenerife North airport.~~Area of influence: Located in one of the peripheral areas of Santa Cruz, with the advantage of being close to shopping centres, industrial estates and service areas, making the location ideal for suppliers, transporters and companies that need to operate in the commercial and logistics heart of Tenerife.~~Ideal for:~~-Logistics companies that need a centralised point for their distribution throughout the island.~-Commercial businesses looking for a large space for high-volume operations. ~- Light manufacturing companies that require an easily accessible and manoeuvrable space for their operations.~-Also suitable for sports centres and/or gyms.~Contact us for more information or to schedule a visit.~~Your next business success is here... CONTACT US!