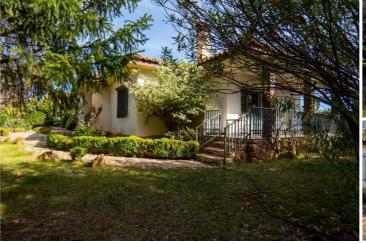

## 5 sovrum Villa till salu i Guadix, Granada

197.000€

At the foot of Sierra Nevada, next to the Calahorra Castle and in the famous Granada Geopark, one of the territories of greatest cultural and ecological importance in Europe! This villa is located in the municipality of Aldeire, a beautiful town located at the foot of Sierra Nevada. The house is in the countryside but just a few minutes by car from Guadix, where we can find all kinds of services, restaurants, shops, medical facilities etc., as well as a wide cultural and gastronomic offering. This house, which is completely renovated, has 5 large bedrooms, 2 bathrooms and 1 practically brand new kitchen. The huge kitchen which is almost 40 m2, has a large dining area and a fireplace, and has a direct access to the garden. The living room is about 50 m2 and it also has a fireplace. The 1500m2 plot has large trees and a consolidated garden, swimming pool, built-in barbecue area and a small house that is now used as a warehouse but can perfectly be converted into a small apartment next to the pool. This is the ideal house to relax on vacation or weekends, a good investment for tourist rentals or, why not, and given its proximity to Guadix, a good option for a permament residence in an environment which is full of peace and beauty. And, in addition, it is very easy to get there as it has direct access from the highway. In 1 hour you are at Granada or Almeria airport. What are you waiting for? ~\*The RRP indicated does not include taxes, deed fees, or agency fees. The surfaces expressed on this page are descriptive and approximate in nature. This property is sold with furniture\*