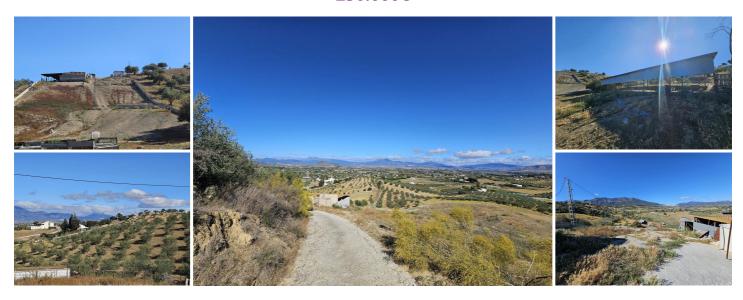

## Lantställe till salu i Alhaurin el Grande, Málaga 250.000€

We are offering an approximately 7,700m2 finca with a small farmhouse and stables for sale. The property is located between Alhaurin el Grande and Cartama, city water and electricity connection available, unique view, completely fenced, two separate access roads, both construction projects can be converted into holiday homes.

## Alhaurin el Grande;

Is located on the north side of the Sierra de Mijas Mountain Range, at a height of 326 meters above sea level, with a benign climate of mild winters and hot summers. It is 29 km from Málaga and 18 km from Marbella, within easy reach of Malaga Airport. There are plenty of local shops, amenities, local health care, schools, restaurants, bars, public transport and Annual Fiesta's, with the local countryside offering fabulous walks and views!