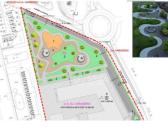

The urban conditions of the plot are:

- Buildable area: 1,31m2/m2
- Maximum occupation: 40%.
- Number of floors: 4
- Main or characteristic use:

Single residential.

Mixed Residential/Tourist - Commercial up to a maximum of 3.000m2.

The total surface area of the land is divided into:

- 2.000 m2 for private green areas
- 10.000m2 with a buildable area of 1,31m2/m2.

Total: 13.100m2 buildable area of which can be obtained:

- \* 10.100m2 for residential use. Maximum 55 dwellings in a maximum of 4 blocks.
- \* 3.000m2 of commercial / hospitality use.