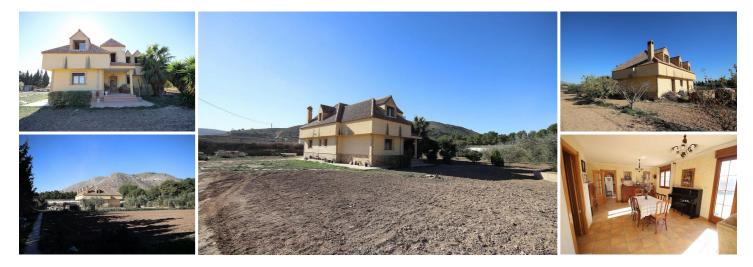

## 5 sovrum Villa till salu i Aspe, Alicante 449.000€

Detached Villa near Aspe, Alicante, with a size of 380m<sup>2</sup> and a plot size of 10.000m<sup>2</sup>, fully fenced. The property has 5 bedrooms, 3 bathrooms and one toilet, as well as a kitchen – dining room, lounge with a dining area and fireplace, and separate lounge/library area.

The garden has mature olive trees and a piece of land ideal for growing other trees or fruits/vegetables. Tarmac road access, mains water and electricity. Located less than 10 minutes drive from Aspe and Hondon de las Nieves. Next door is another plot of land with a kitchen/storage room that belongs to the same owners, sold separately (ref GMJ2241).

- 🛤 5 sovrum
- ✤ 10.000m<sup>2</sup> Tomtstorlek
- Fast internet & phone
- Mains water

- 🛓 4 badrum
- Simbassäng
- Fenced plot

inland

- Cess Pit / Septic Tank
- ✤ 380m<sup>2</sup> Bygg storlek
- Fireplace
- Mains electric
- Pool: Yes