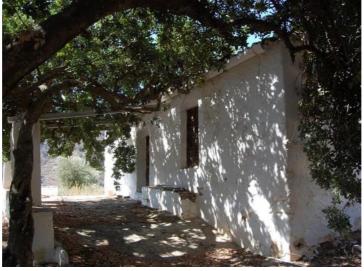

## Lantställe till salu i Competa, Málaga 99.000€

Discover the charm of rural life in this unique rustic country estate! Located just fifteen minutes by car from the picturesque village of Cómpeta, this property offers a perfect retreat for those seeking tranquillity and natural beauty. With stunning views of the mountains, countryside and coast, every sunrise will be an unforgettable spectacle. The estate features a ruin full of potential, ready to be transformed into the home of your dreams. With approximately 100 m² built on a 4,100 m² plot, you will have plenty of space to create a cosy home.

Access is excellent thanks to a paved lane, making it easy to reach this corner of peace. Imagine enjoying relaxed afternoons under the century-old carob tree on the main terrace, surrounded by olive trees that add an authentic touch to the landscape. In addition, the property is connected to the electricity and has water from a watershare that guarantees abundant use at low cost. This is an exceptional opportunity to acquire a country estate with good access and wonderful views, ideal as a holiday home or renovation project. Don't let her get away!