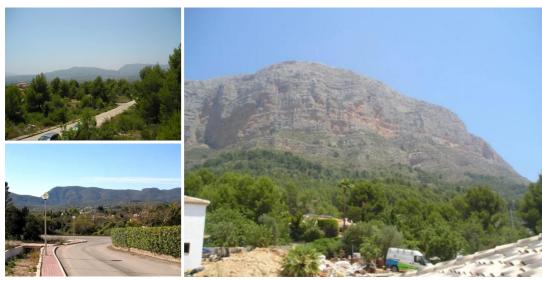

## Landa till salu i Javea, Alicante 195.000€

COMMERCIAL Building plots for sale in La Ermita/Montgo area, positioned for maximum natural light with south, east, and west orientations. Offering stunning panoramic views of the golf course in Jávea, the charming town of Benitachell, and the Montgó mountain range. Plots in a fully urban area, ready for construction with only a building permit required. Each plot spans 1,000 m² with a 20% buildable volume under current urban regulations. Ideal for commercial building projects surrounded by nature with easy access to nearby amenities including a supermarket at 3 mins drive, golf course 8 mins away, and Javea and Jesus Pobre just 10 mins from your new headquarters. Contact us today to set up a viewing of this popular region. We speak ES, EN, HU, DE, PL, HU, FR, SV en een beetje Nederlands, and look forward to chatting with you.