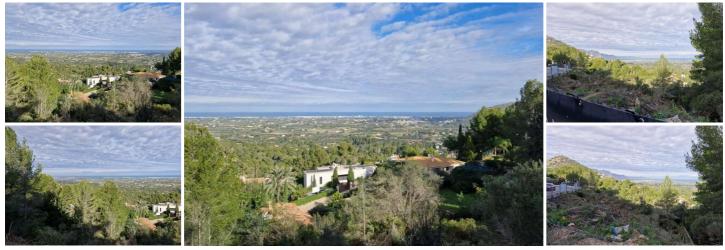

## Landa till salu i Sella, Alicante 349.999€

Urban Plot La Sella Golf Resort: Buildable Area 574 m2, 3 Floors Overlooking Golf Course Located in one of the most desirable residencial areas in Javea, this plot offers panoramic sea views and valley views over the La Sella Golf course, and represents a prime opportunity for property investment. The estimated building license approval time is 1-3 months. The land allows for the construction of a house with a total floor area of 574 square meters, plus a 287 square meter solarium, and a 287 square meter English patio, amounting to a total buildable area of 1,148 square meters.

The envisioned structure can span two levels with an additional solarium on the top floor, and an English patio with a glass enclosure below, effectively creating a three-level home. The plot is sloping and accessible from the upper road, which helps in reducing construction costs. It faces northwest and is conveniently located near various amenities including a Buddhist monastery, horse riding facilities, a supermarket, a restaurant, tennis courts, a pharmacy and all the fabulous community around La Sella.

The Area: This plot right next to La Sella Golf Resort represents an excellent investment for those looking to build a

🛤 0 sovrum

2m<sup>2</sup> Tomtstorlek

- 🎽 0 badrum
- Simbassäng

✤ 574m<sup>2</sup> Bygg storlek