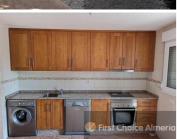

## 3 sovrum Villa till salu i Fuente Alamo, Murcia 295.000€

LOS ALTOS DE LAS PALAS, LAS PALAS, FUENTE ALAMO, MURCIA, SPAINNEW 3 bedrooms, 2 family size bathrooms Villa with private garden area for sale in Los Altos de Las Palas, Murcia. This villa is the MODEL AZALEA 3D. Key features include the semi covered roof top terrace, the covered porch entrance as well the generous porch leading to the garden.At Los Altos you will discover a high-quality construction, combined with fully fitted kitchens and bathrooms. Each property comes with brand NEW FURNITURE included in the price. The indoors photos are from the show flat.Externally, you will discover generously proportioned plots, surrounded by mature spruce and Mediterranean cypress trees creating the tranquil feeling of a rural village environment. The indoors photos are from the show flat. The Region de Murcia International Airport is less than 30 minutes drive and the 5 star Golf Resort of Hacienda Del Alamo a little over 20 minutes by car. There are several coastal towns and villages with fine sandy beaches less than 30 minutes away. The stunning Mediterranean city of Cartagena is also close by and the Regional capital Murcia City 40 minutes by car.BUILDING SPECIFICATIONSBRICKWORKExterior façade enclosures with thermo clay block construction 29cm thick, finished with single-layer mortar in each colours. Interior partition walls with hollow brick construction.RENDERING AND PLASTERINGExterior surfaces rendered with single-layer mortar, rough finish. Interior surfaces will be finished with scratch finish gypsum plaster. False ceilings will be finished with plaster panels in bathrooms and toilets.ROOFSSloping roofs will be covered with curved aged tiles, with thermal insulation on the roof slab, except on porches. Flat roofs will be covered with curved aged tiles, with thermal insulation the roof slab, except on porches. Flat roofs and terraces will be waterproofed and finished with anti-slip floor tiling.FLOORINGInterior flooring will be finished with natural earthenware clay imitation tiles, 31x31cm and a skirting on the same material. Exterior flooring (pavements, porches, clothes drying areas, solarium) will be finished with antislip earthenware tiles, 31x31cm and a skirting of the same material.INTERIOR VERTICAL COATING AND LININGBathrooms will be tiled with ceramic tiles up to a maximum height of 1.30m finished with decorative border tile and the bath and showers will be tilad up to the cailing. A marble finish congrating partition will be fitted between the shower and toilet. Kitchens will be