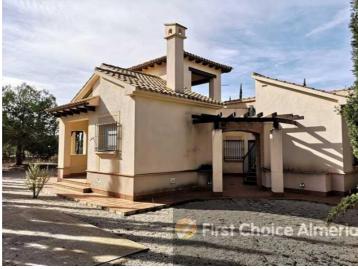

## 3 sovrum Villa till salu i Fuente Alamo, Murcia 295.000€

LOS ALTOS DE LAS PALAS, LAS PALAS, FUENTE ALAMO, MURCIA, SPAINNEW 3 bedrooms, 2 family size bathrooms Villa with private garden area for sale in Los Altos de Las Palas, Murcia. This villa is the MODEL AZALEA 3D. Key features include the semi covered roof top terrace, the covered porch entrance as well the generous porch leading to the garden.At Los Altos you will discover a high-quality construction, combined with fully fitted kitchens and bathrooms. Each property comes with brand NEW FURNITURE included in the price. The indoors photos are from the show flat.Externally, you will discover generously proportioned plots, surrounded by mature spruce and Mediterranean cypress trees creating the tranquil feeling of a rural village environment. The indoors photos are from the show flat. The Region de Murcia International Airport is less than 30 minutes drive and the 5 star Golf Resort of Hacienda Del Alamo a little over 20 minutes by car. There are several coastal towns and villages with fine sandy beaches less than 30 minutes away. The stunning Mediterranean city of Cartagena is also close by and the Regional capital Murcia City 40 minutes by car.BUILDING SPECIFICATIONSBRICKWORKExterior façade enclosures with thermo clay block construction 29cm thick, finished with single-layer mortar in each colours. Interior partition walls with hollow brick construction.RENDERING AND PLASTERINGExterior surfaces rendered with single-layer mortar, rough finish. Interior surfaces will be finished with scratch finish gypsum plaster. False ceilings will be finished with plaster panels in bathrooms and toilets.ROOFSSloping roofs will be covered with curved aged tiles, with thermal insulation on the roof slab, except on porches. Flat roofs will be covered with curved aged tiles, with thermal insulation the roof slab, except on porches. Flat roofs and terraces will be waterproofed and finished with anti-slip floor tiling.FLOORINGInterior flooring will be finished with natural earthenware clay imitation tiles, 31x31cm and a skirting on the same material. Exterior flooring (pavements, porches, clothes drying areas, solarium) will be finished with antislip earthenware tiles, 31x31cm and a skirting of the same material.INTERIOR VERTICAL COATING AND LININGBathrooms will be tiled with ceramic tiles up to a maximum height of 1.30m finished with decorative border tile and the bath and showers will be tilad up to the cailing. A marble finish congrating partition will be fitted between the shower and toilet. Kitchens will be