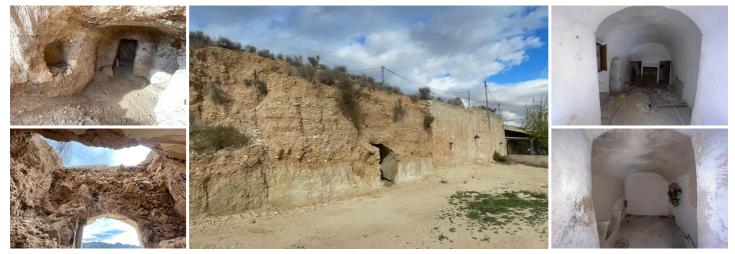

## Lantställe till salu i Abanilla, Murcia

20.000€

This unique property near El Tollé, Abanilla, offers 7,751 m<sup>2</sup> of land and multiple cave structures ready for renovation. With easy access from a paved road leading to a shared dirt path, this property combines convenience with a sense of seclusion. The land includes 25 olive trees, adding character and potential to the property, as well as the possibility to install water and electricity, making it a practical choice for a wide range of projects. The stunning views and expansive space make it an excellent opportunity to create something truly special, whether you're planning a personal retreat, a family home, or a unique investment. If you liked this property, do not hesitate to contact us to organize a visit, we will be happy to help you!