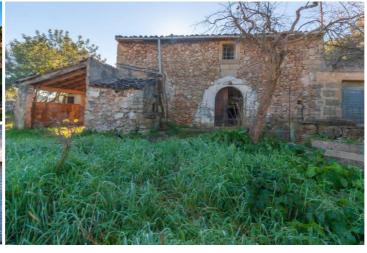

## 5 sovrum Lantställe till salu i Pollença, Mallorca 890.000€

Country house to renovate.

Magnificent rustic finca with a house of more than 200 m2 to reform set on a plot of 7700m2.

The construction is the typical Majorcan style house of about 200 years old, ideal to convert into a luxury property. The property has the habitation certificate up to date, mains electricity with underground installation, mains water from the village, its own legalised borehole and rainwater cistern. The access road is easy and with few neighbours. Its location is strategic: between Pollença, Puerto de Pollença and Cala de San Vicente and with excellent views to the mountains.