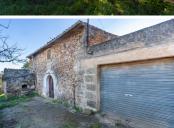

## 5 sovrum Lantställe till salu i Pollença, Mallorca 890.000€

Country house to renovate.

Magnificent rustic finca with a house of more than 200 m2 to reform set on a plot of 7700m2.

The construction is the typical Majorcan style house of about 200 years old, ideal to convert into a luxury property. The property has the habitation certificate up to date, mains electricity with underground installation, mains water from the village, its own legalised borehole and rainwater cistern. The access road is easy and with few neighbours. Its location is strategic: between Pollença, Puerto de Pollença and Cala de San Vicente and with excellent views to the mountains.