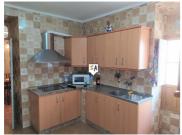

## 6 sovrum Radhus till salu i Monturque, Córdoba 84.900€

This large 543m2 build townhouse is located in the center of Monturque, in the province of Córdoba, in Andalusia. Monturque is considered the geographical centre of Andalusia and has the largest Roman cisterns in Spain with a capacity of 850,000 litres. In Monturque you can find all kinds of services and establishments that you may need, doctors, schools, public transport, supermarkets, shops, bars, restaurants. This property at the entrance you will find a hall that leads to a living room, a room that leads to a bathroom and a bedroom. From the hall we also access another living room and a dining room that leads to the kitchen. From the kitchen we can access a spacious living room with a fireplace and then to the central patio of the house where there is a well and another patio where the laundry room and a bathroom are located. On the first floor we find a double bedroom, the spacious main bedroom, a double room that leads to another bedroom that gives access to a corridor that leads to another bedroom and a bathroom. Through the bathroom we can access a large attic where you can build several rooms and stairs where you can access a large terrace with views of the surroundings of Monturque. In the upper part of the house there is another attic that occupies the entire upper part of the house and through which you can also access the roof terrace of the property. This is a great opportunity to acquire an ideal property to create a B&B or spacious family residence with a generous size town plot of 261m2. This property is well worth viewing to appreciate its value.

543m<sup>2</sup> Bygg storlek

Charming Property

Fitted Kitchen

 $lap{}$ **Ideal Family Home** 

Laundry Room

Patio

Separate Diner

Well Water