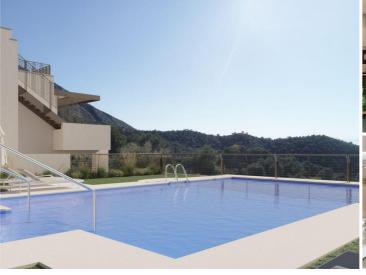

The new resort comprises 7 small residential nuclei with apartments and semi-detached homes nestling on the side of

With the best panoramic views at the highest part of the development. All the homes have unrestricted views with a south-easterly aspect towards the Marbella Bay and Gibraltar. The project includes 4 blocks of 3 floors with homes in contemporary "open plan" style but with a rustic appearance that blends into the natural surroundings. Apartments with 2 and 3 bedrooms and penthouses with a solarium, with large terraces, communal pool and gardens with autochthonous plants

 $\checkmark$ Pool

Lift

Private Terrace

114m<sup>2</sup> Bygg storlek

Close To Forest

**New Construction** 

✓ Hot A/C

Panoramic