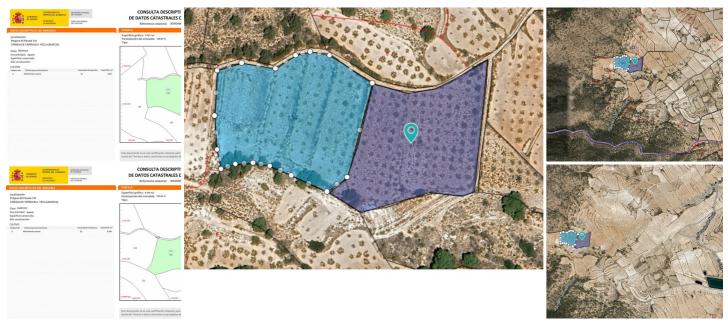

## Landa till salu i Torrevieja, Alicante 34.995€

This plot offers magnificent views over the surrounding vineyards and orchards as well as regional parks. The plot currently has just over 17,000 square metres of land - to legally build on this plot under the current rules you need 20,000 square metres - we can help you acquire the extra 3000 square metres at a very low cost to comply with the current rules. Also, there are plans to modify the current general plan which will allow you to build on 10,000 square metres - if that plan comes into force (expected in the next one to two years) then you will be able to build on the current size without any problems. The plot is currently planted with almond trees and has access via a dirt road. The small village of Raspay is approximately 3 kilometres away and the nearest large town with bars, restaurants and shops is approximately a 10 minute drive. If you are looking for peace and quiet, a get away from it all, then this is the perfect plot for you. We have been designing and building in the area for over 20 years and as such have a wealth of knowledge and experience which we can bring to bear in helping you realise your new dream home. Contact us to view this and other similar plots.