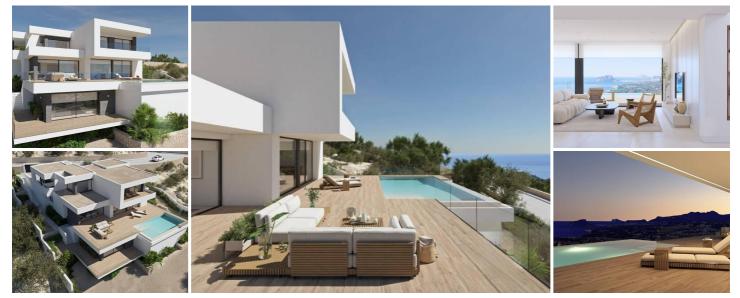

## 3 sovrum Villa till salu i Benitachell, Alicante 2.456.000€

NEW BUILD LUXURY VILLA IN CUMBRE DEL SOL

New Build luxury villa with spectacular sea views is ideal to live in with the family or to enjoy with friends. It is located at the top of Puig de la Llorençà, in the Residential Cumbre del Sol dominating over the residential area and with an unbeatable sea view. A unique and exclusive place in the North Costa Blanca region.

Its modern architecture, based on straight lines, combined with the Mediterranean style blends perfectly with its surroundings. This villa has been completely designed to enhance functionality and comfort, without cutting back an ounce on design. The villa is surrounded by a large garden with indigenous plants and elements. A feature that particularly stands out is the natural stone walls.

The villa has a private parking area on the top floor for up to two vehicles, since access to the villa is located on the same floor.

Once inside, we will find two bedrooms with a private bathroom and terrace to be able to enjoy the sea views at any time of the day.

We go down to the main floor where the main suite of this villa is located. A very spacious room with a modern walk-in dressing room with large wardrobes. The room's private bathroom will surprise you, starting with its large size. Its equipment, based on designer bathroom fittings from renowned brands, together with the possibility of taking baths with sea views, make it one of the most exclusive places of this villa.