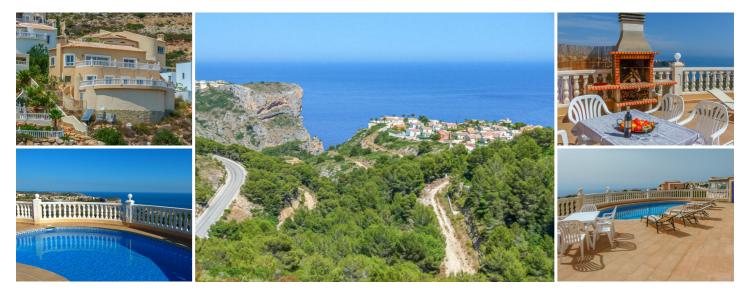

## 3 sovrum Villa till salu i Benitachell, Alicante

715.000€

Located in Cumbre del Sol, this villa offers breathtaking views over the cliffs and the azure Mediterranean Sea. The villa is spread over two floors. On the first floor is a living-dining room with a stove, a half-open kitchen and a double bedroom with an ensuite bathroom. Through sliding windows there is direct access to a large terrace from both the bedroom and the living room. The ground floor consists of two double bedrooms, two bathrooms and an extra room that could possibly be used as a single room. Outside, there is a large poolside terrace and a barbecue. There is also a terrace surrounded by fruit trees on the north side. The villa has air conditioning and underfloor heating. There is also parking space for two cars. There is also a project approved to extend the villa by 100 m2 if required. The villa is just 4 minutes' drive from the idyllic pebble beach of Cala Moraig and 10 minutes from the tourist coastal village of Moraira and has a rental licence. Jávea can be reached in 20 minutes. Both the international school and several large supermarkets can be reached in just 5 minutes.