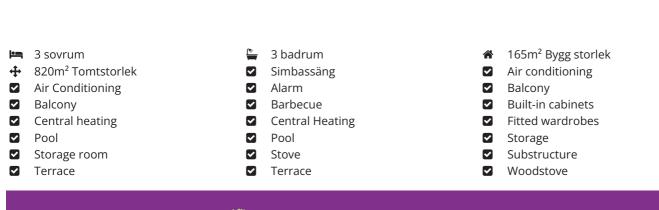

## 3 sovrum Villa till salu i Benitachell, Alicante

715.000€

Located in Cumbre del Sol, this villa offers breathtaking views over the cliffs and the azure Mediterranean Sea. The villa is spread over two floors. On the first floor is a living-dining room with a stove, a half-open kitchen and a double bedroom with an ensuite bathroom. Through sliding windows there is direct access to a large terrace from both the bedroom and the living room. The ground floor consists of two double bedrooms, two bathrooms and an extra room that could possibly be used as a single room. Outside, there is a large poolside terrace and a barbecue. There is also a terrace surrounded by fruit trees on the north side. The villa has air conditioning and underfloor heating. There is also parking space for two cars. There is also a project approved to extend the villa by 100 m2 if required. The villa is just 4 minutes' drive from the idyllic pebble beach of Cala Moraig and 10 minutes from the tourist coastal village of Moraira and has a rental licence. Jávea can be reached in 20 minutes. Both the international school and several large supermarkets can be reached in just 5 minutes.